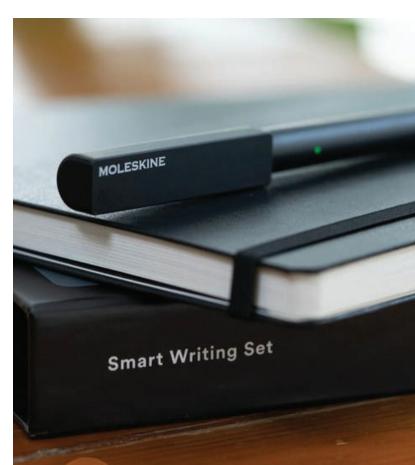

#### OWMOL103 Moleskine Smart Writing Set

This set includes the Smart Notebook with its classic Moleskine shape and ivory-colored pages, along with the redesigned Smart Pen and Notes App. With an instant digital copy of every page, these tools amplify and help take your projects to the next level.

The Moleskine Notes app can be downloaded for free from the App Store<sup>™</sup> and Google Play.

Scan Below QR code to watch product video