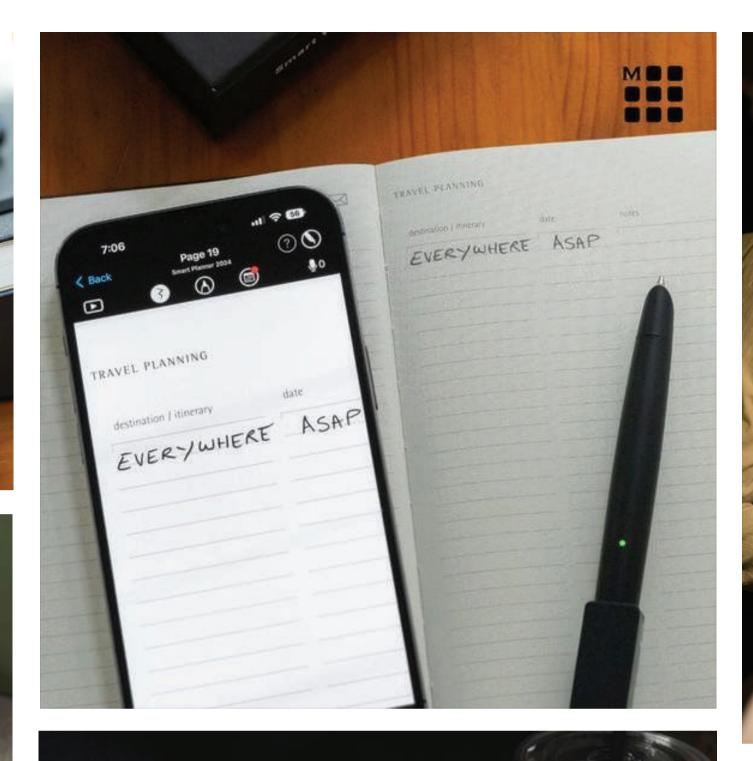

#### Written on paper, saved on your phone.

#### lt's not magic, it's smart.

The Moleskine Notes app can be downloaded for free from the App Store<sup>™</sup> and Google Play.

Scan Below QR code to watch product video