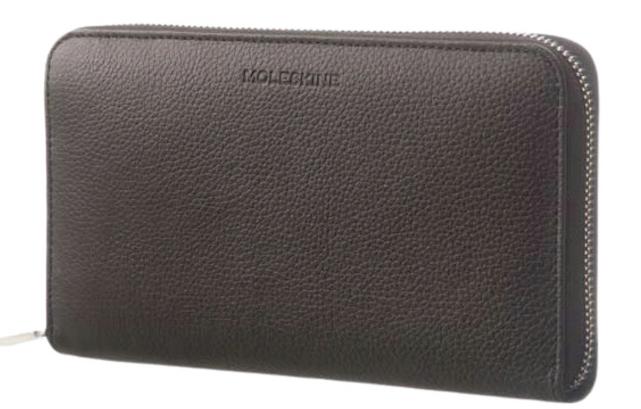

#### Moleskine Classic Match Leather Slimfold Wallet

Moleskine Lineage Genuine Leather Zippered Wallet