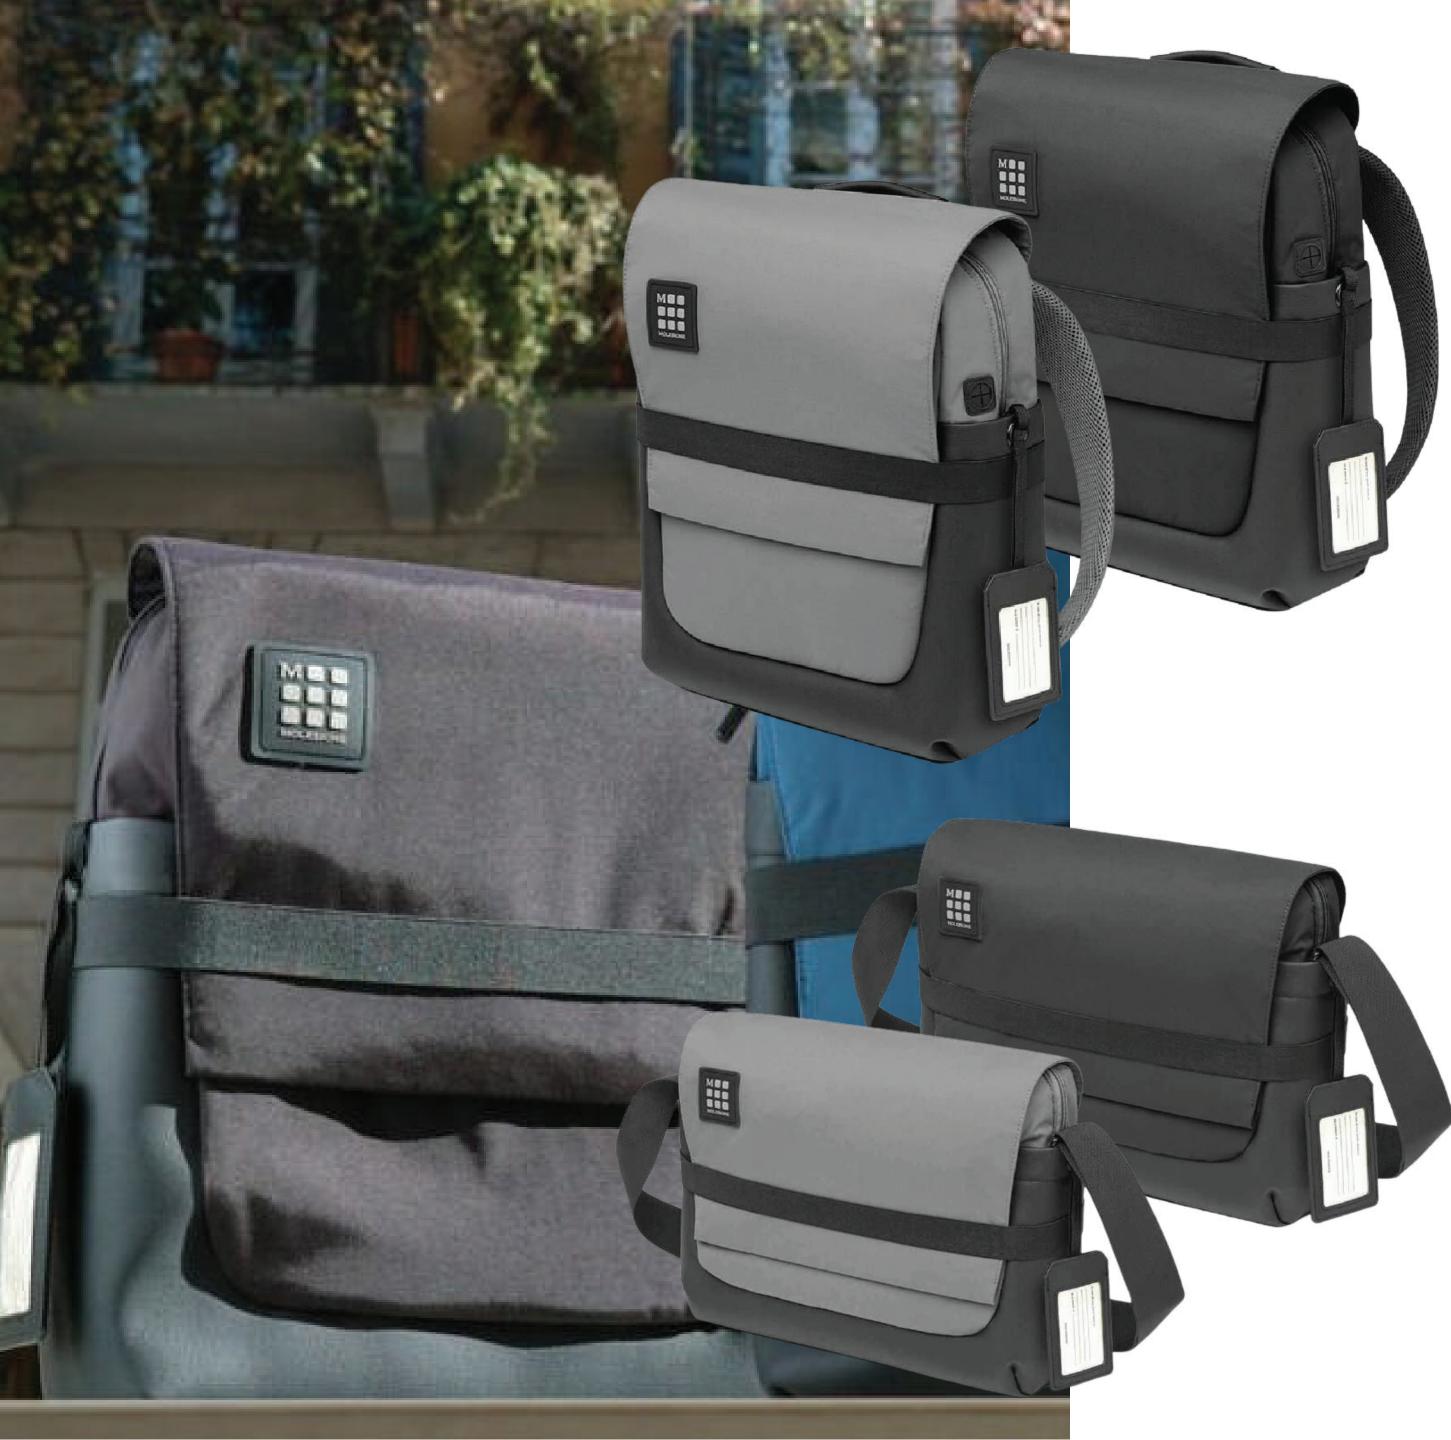

# Moleskine ID Backpack

The ID Backpack has a range of features, including webbing to keep bag securely attached to luggage handles, front pocket with zip for easy access, internal side pocket for storing essen tial items, and is designed to fit a range of devices and fits up to 15"laptops with water-resistant nylon material and tough coated canvas.

# Moleskine ID Messenger Bag

External features include webbing to keep the bag securely attached to luggage handles, front pocket with zipper for easy access, and is made of water-repellent nylon and durable coated canvas with moleskine logo zipper.