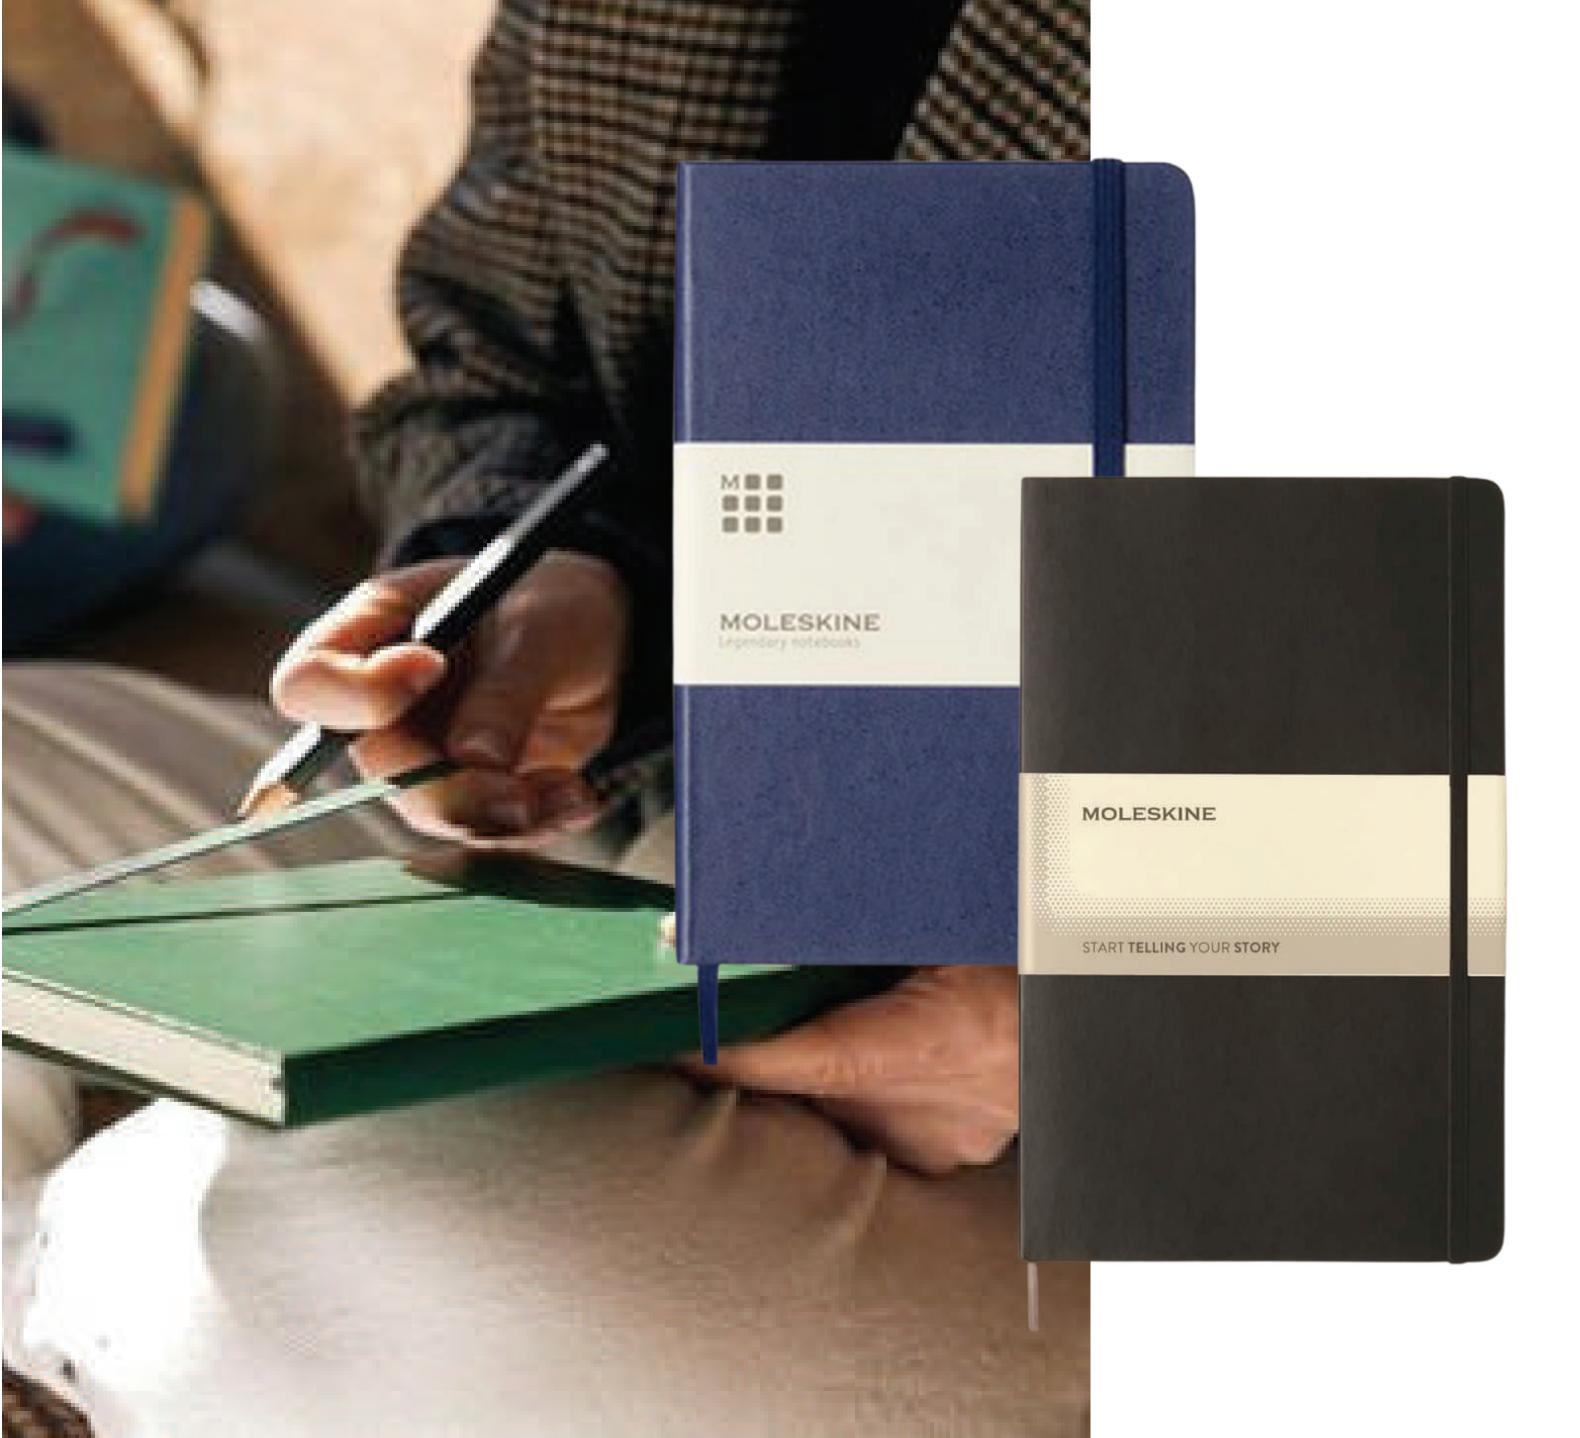

## Moleskine Large Soft Cover Ruled Notebook

Moleskine® Large soft cover notebook, ruled, rounded corners, elastic closure, ribbon bookmark, expandable inner pocket in cardboard and cloth, front endpaper with 'in case of loss' notice, ivory-coloured 70 g/m<sup>2</sup> paper, FSC Certified & acid-free (no chlorine) paper for environmental protection, elastic closure, ribbon bookmark, innerpocket fabric matches cover colour. Total 240 pages. Notebook size is 13 x 21 cm.