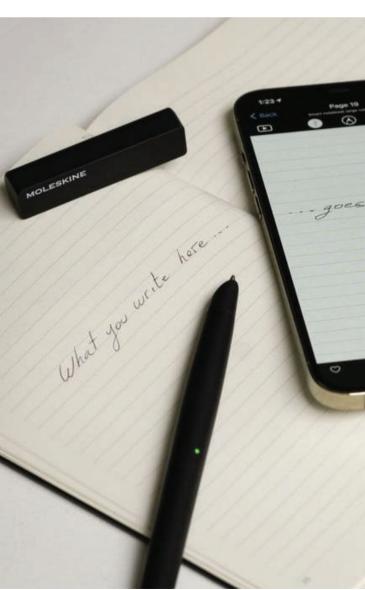

#### Written on paper, saved on your phone.

#### lt's not magic, it's smart.

#### OWMOL103 Moleskine Smart Writing Set

This set includes the Smart Notebook with its classic Moleskine shape and ivory-colored pages, along with the redesigned Smart Pen and Notes App. With an instant digital copy of every page, these tools amplify and help take your projects to the next level.

The Moleskine Notes app can be downloaded for free from the App Store<sup>™</sup> and Google Play.

Scan Below QR code to watch product video