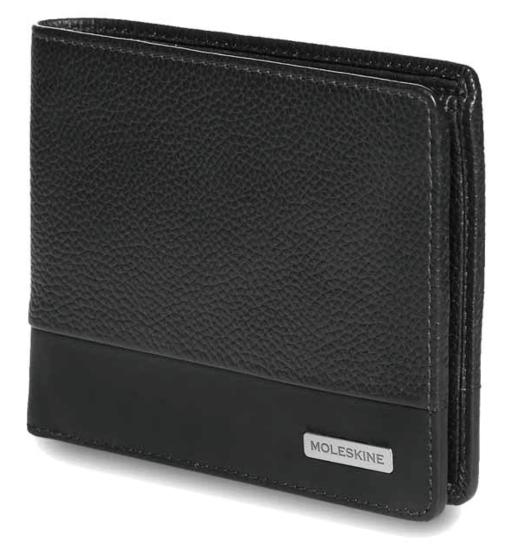

#### Moleskine Classic Genuine Leather Clip Wallet

Moleskine Classic Match Genuine Leather Wallet