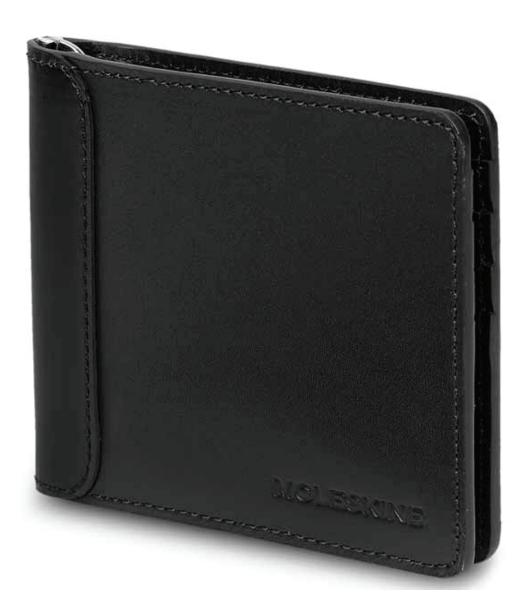

#### Moleskine Classic Genuine Leather Clip Wallet

Moleskine Classic Match Genuine Leather Wallet