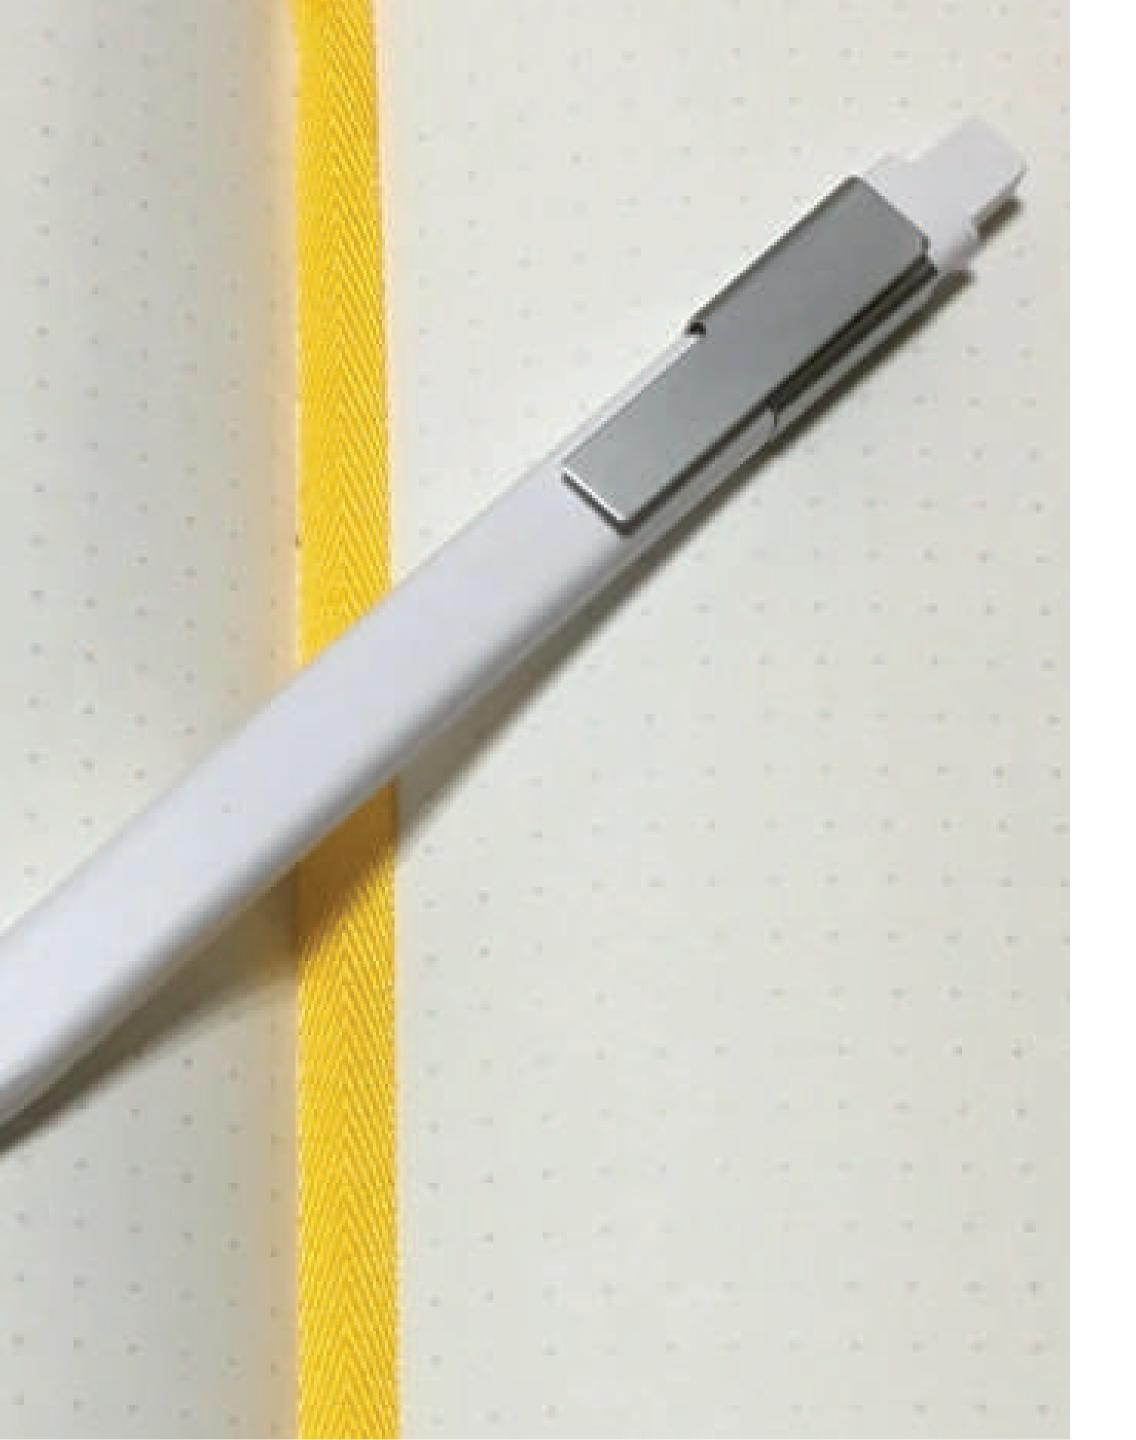

# Moleskine Go Pen Ballpoint

The perfect match for the Moleskine notebook, Moleskine pens are designed specifically to clip onto the side of the classic hard cover.

# Moleskine Classic Ballpoint Pen

The perfect match for the Moleskine notebook, Moleskine pens are designed specifically to clip onto the side of the classic hard cover.

## Moleskine Classic Roller Pen

The perfect match for the Moleskine notebook, Moleskine pens are designed specifically to clip onto the side of the classic hard cover. Contains black ink, refillable, matte finish, brushed steel clip (registered design), with engraved logo.