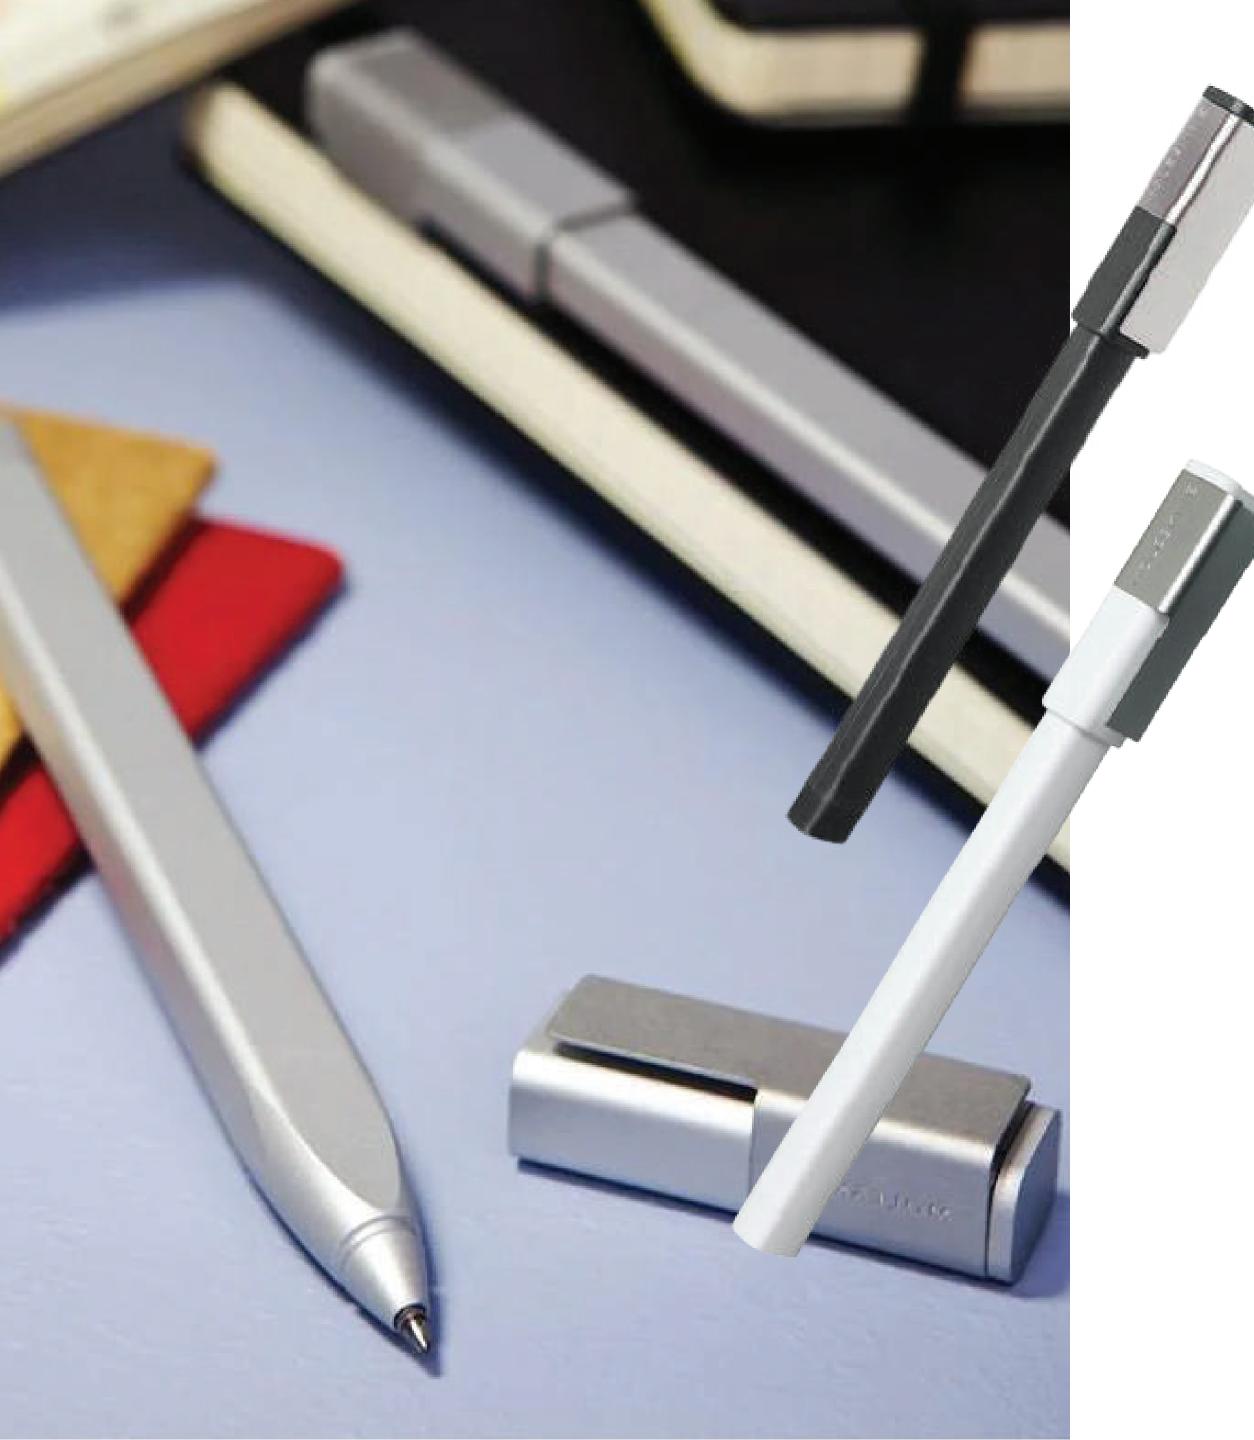

# Moleskine Go Pen Ballpoint

The perfect match for the Moleskine notebook, Moleskine pens are designed specifically to clip onto the side of the classic hard cover.

# Moleskine Classic Ballpoint Pen

The perfect match for the Moleskine notebook, Moleskine pens are designed specifically to clip onto the side of the classic hard cover.

## Moleskine Classic Roller Pen

The perfect match for the Moleskine notebook, Moleskine pens are designed specifically to clip onto the side of the classic hard cover. Contains black ink, refillable, matte finish, brushed steel clip (registered design), with engraved logo.