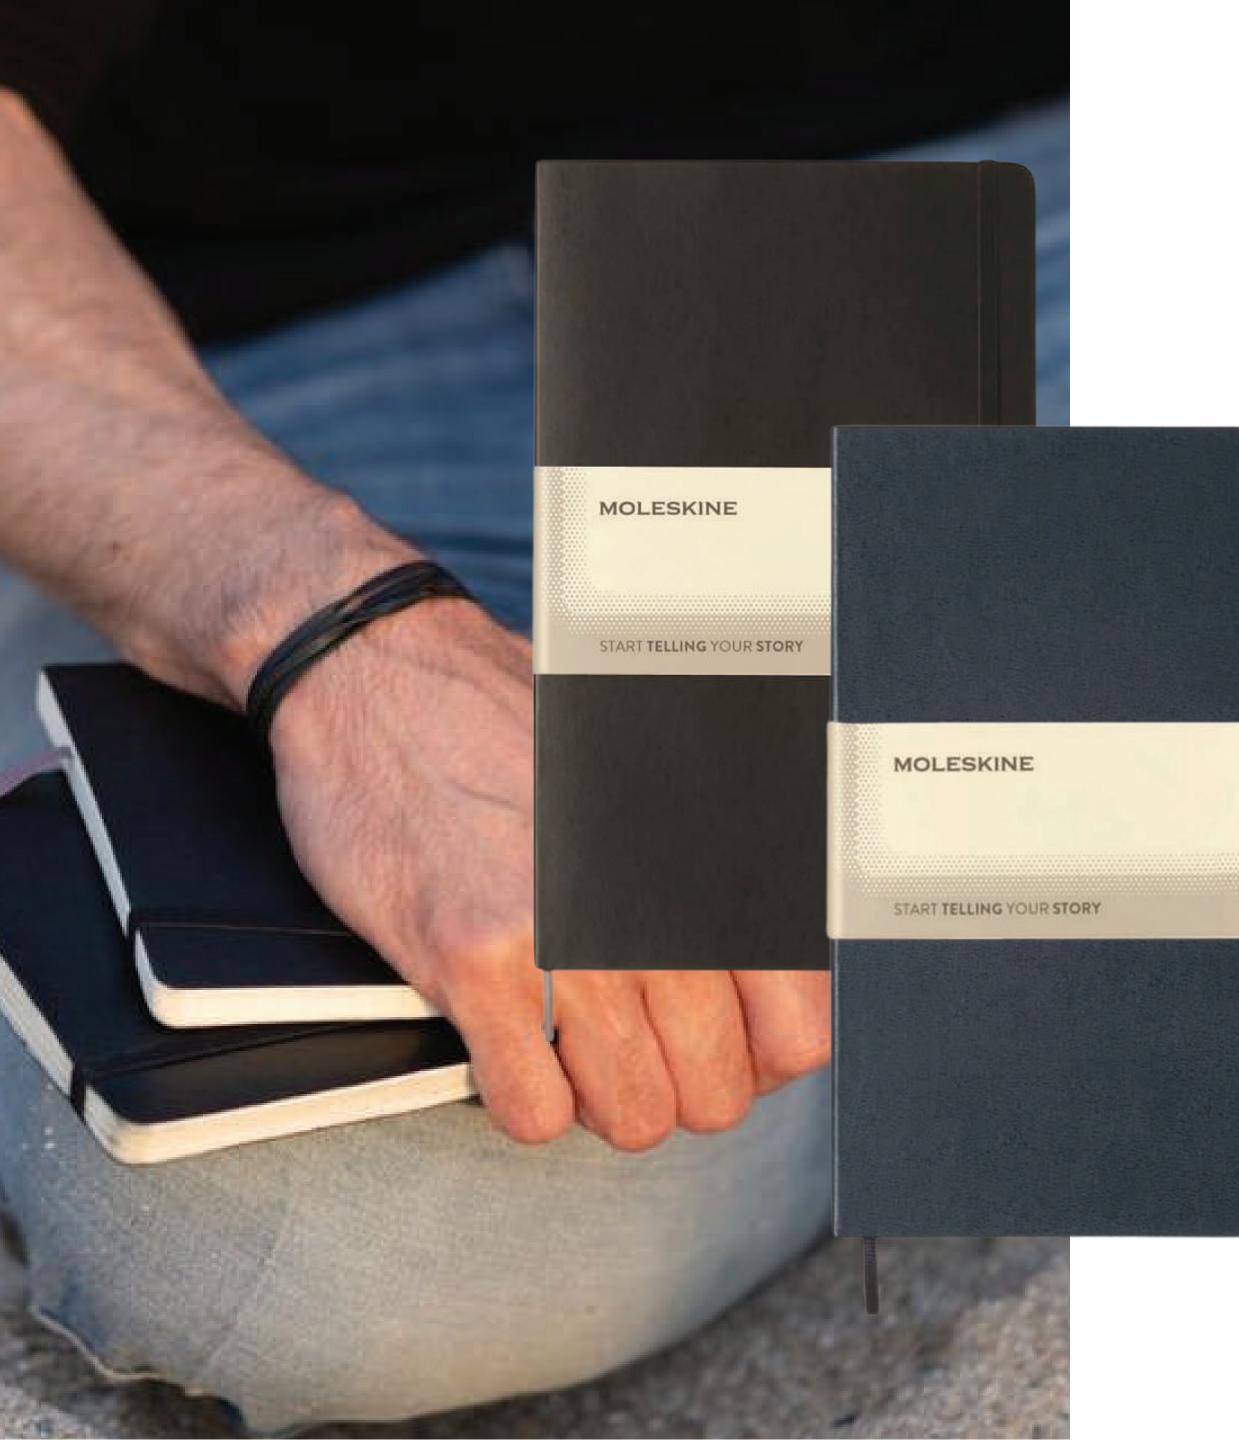

## Moleskine Large Soft Cover Ruled Notebook

Moleskine® Large soft cover notebook, ruled, rounded corners, elastic closure, ribbon bookmark, expandable inner pocket in cardboard and cloth, front endpaper with 'in case of loss' notice, ivory-coloured 70 g/m<sup>2</sup> paper, FSC Certified & acid-free (no chlorine) paper for environmental protection, elastic closure, ribbon bookmark, innerpocket fabric matches cover colour. Total 240 pages. Notebook size is 13 x 21 cm.