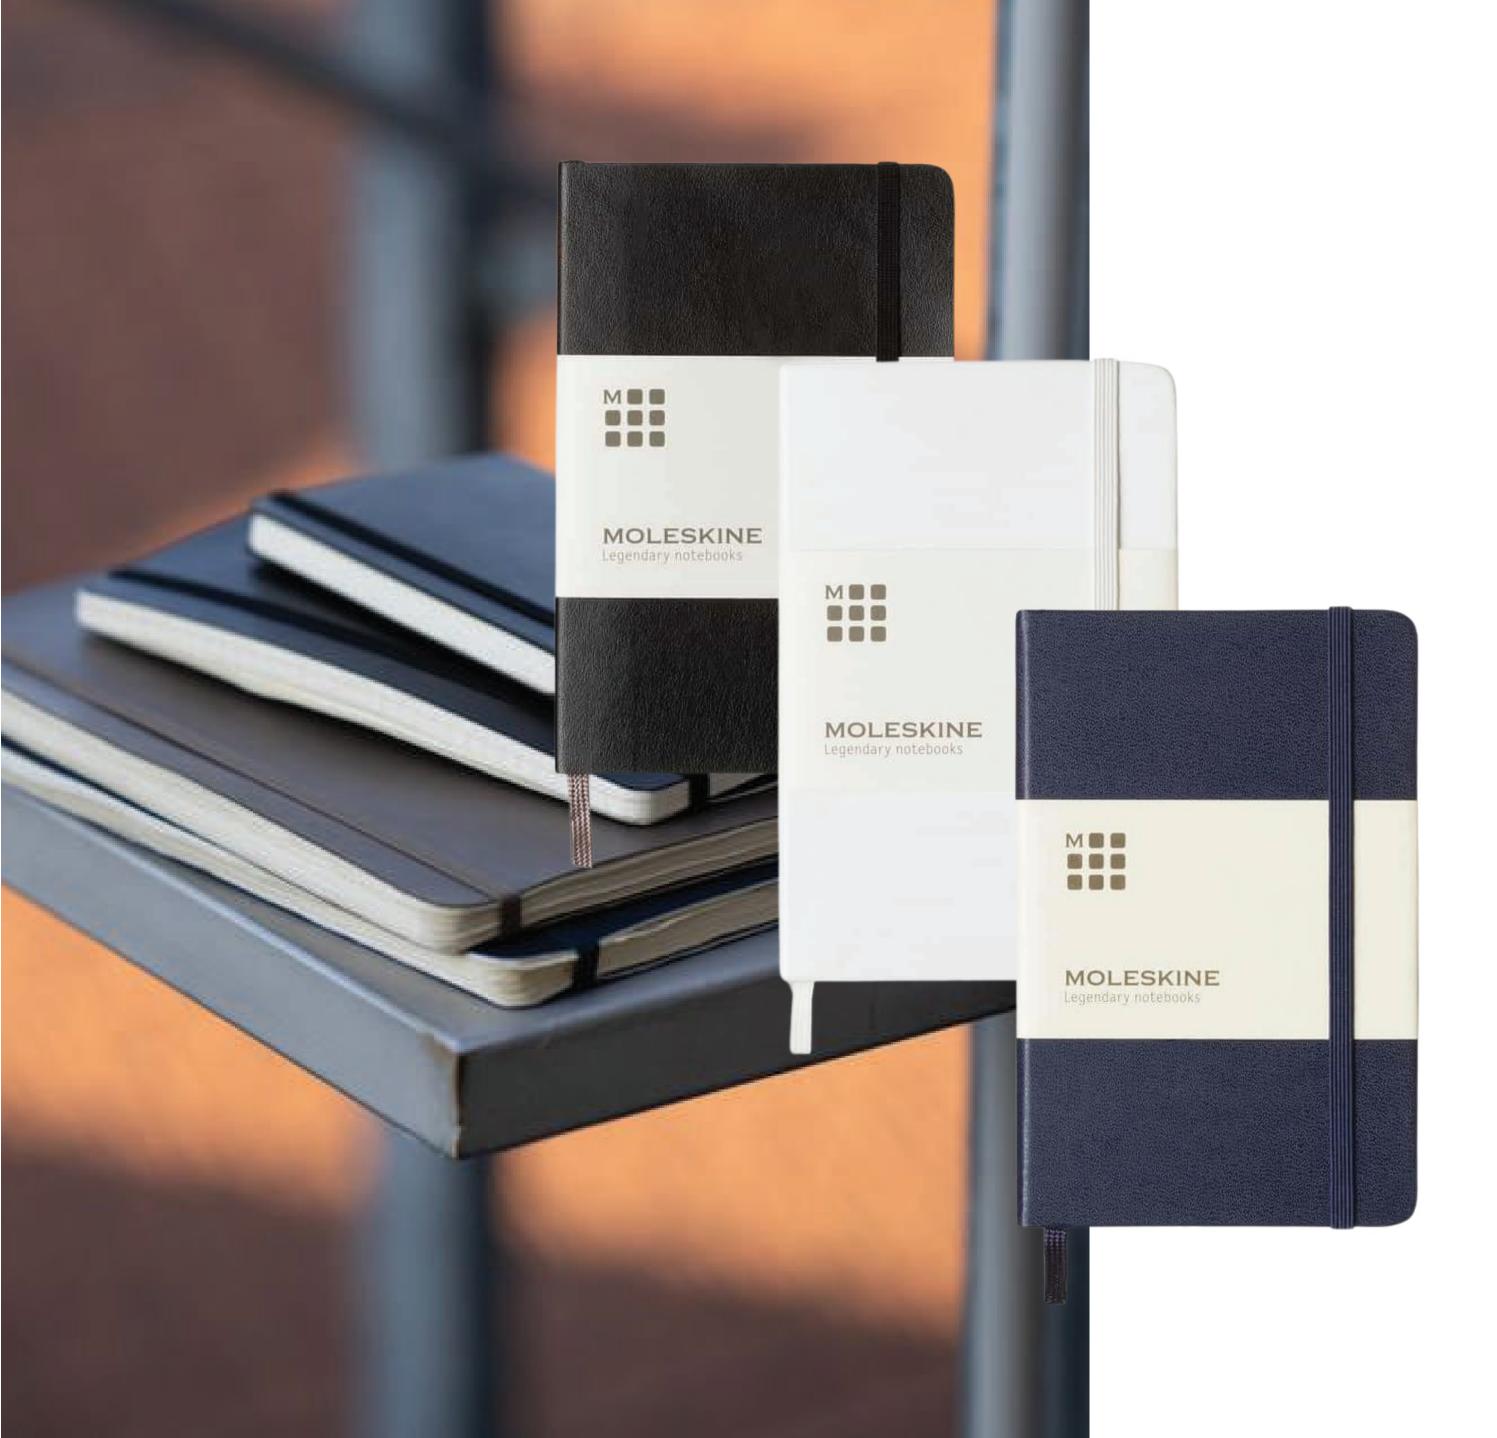

# Moleskine Hard Cover Medium Size Ruled Notebook

Moleskine® Medium hard cover notebook, ruled, rounded corners, elastic closure, ribbon bookmark, expandable inner pocket in cardboard and cloth, front endpaper with 'in case of loss' notice, ivory-coloured 70 g/m<sup>2</sup> paper, FSC Certified & acid-free (no chlorine) paper for environmental protection, elastic closure, ribbon bookmark, innerpocket fabric matches cover colour, total 208 pages, notebook size 11.5 x 18 cm.

## Moleskine Pocket Notebook

Moleskine® Pocket hard cover notebook, ruled, rounded corners, elastic closure, ribbon bookmark, expandable inner pocket in cardboard and cloth, front endpaper with 'in case of loss' notice, ivory-coloured 70 g/m<sup>2</sup> paper, FSC Certified & acid-free (no chlorine) paper for environmental protection, elastic closure, ribbon bookmark, innerpocket fabric matches cover colour. Total 192 pages. Notebook Size is 9 x 14 cm