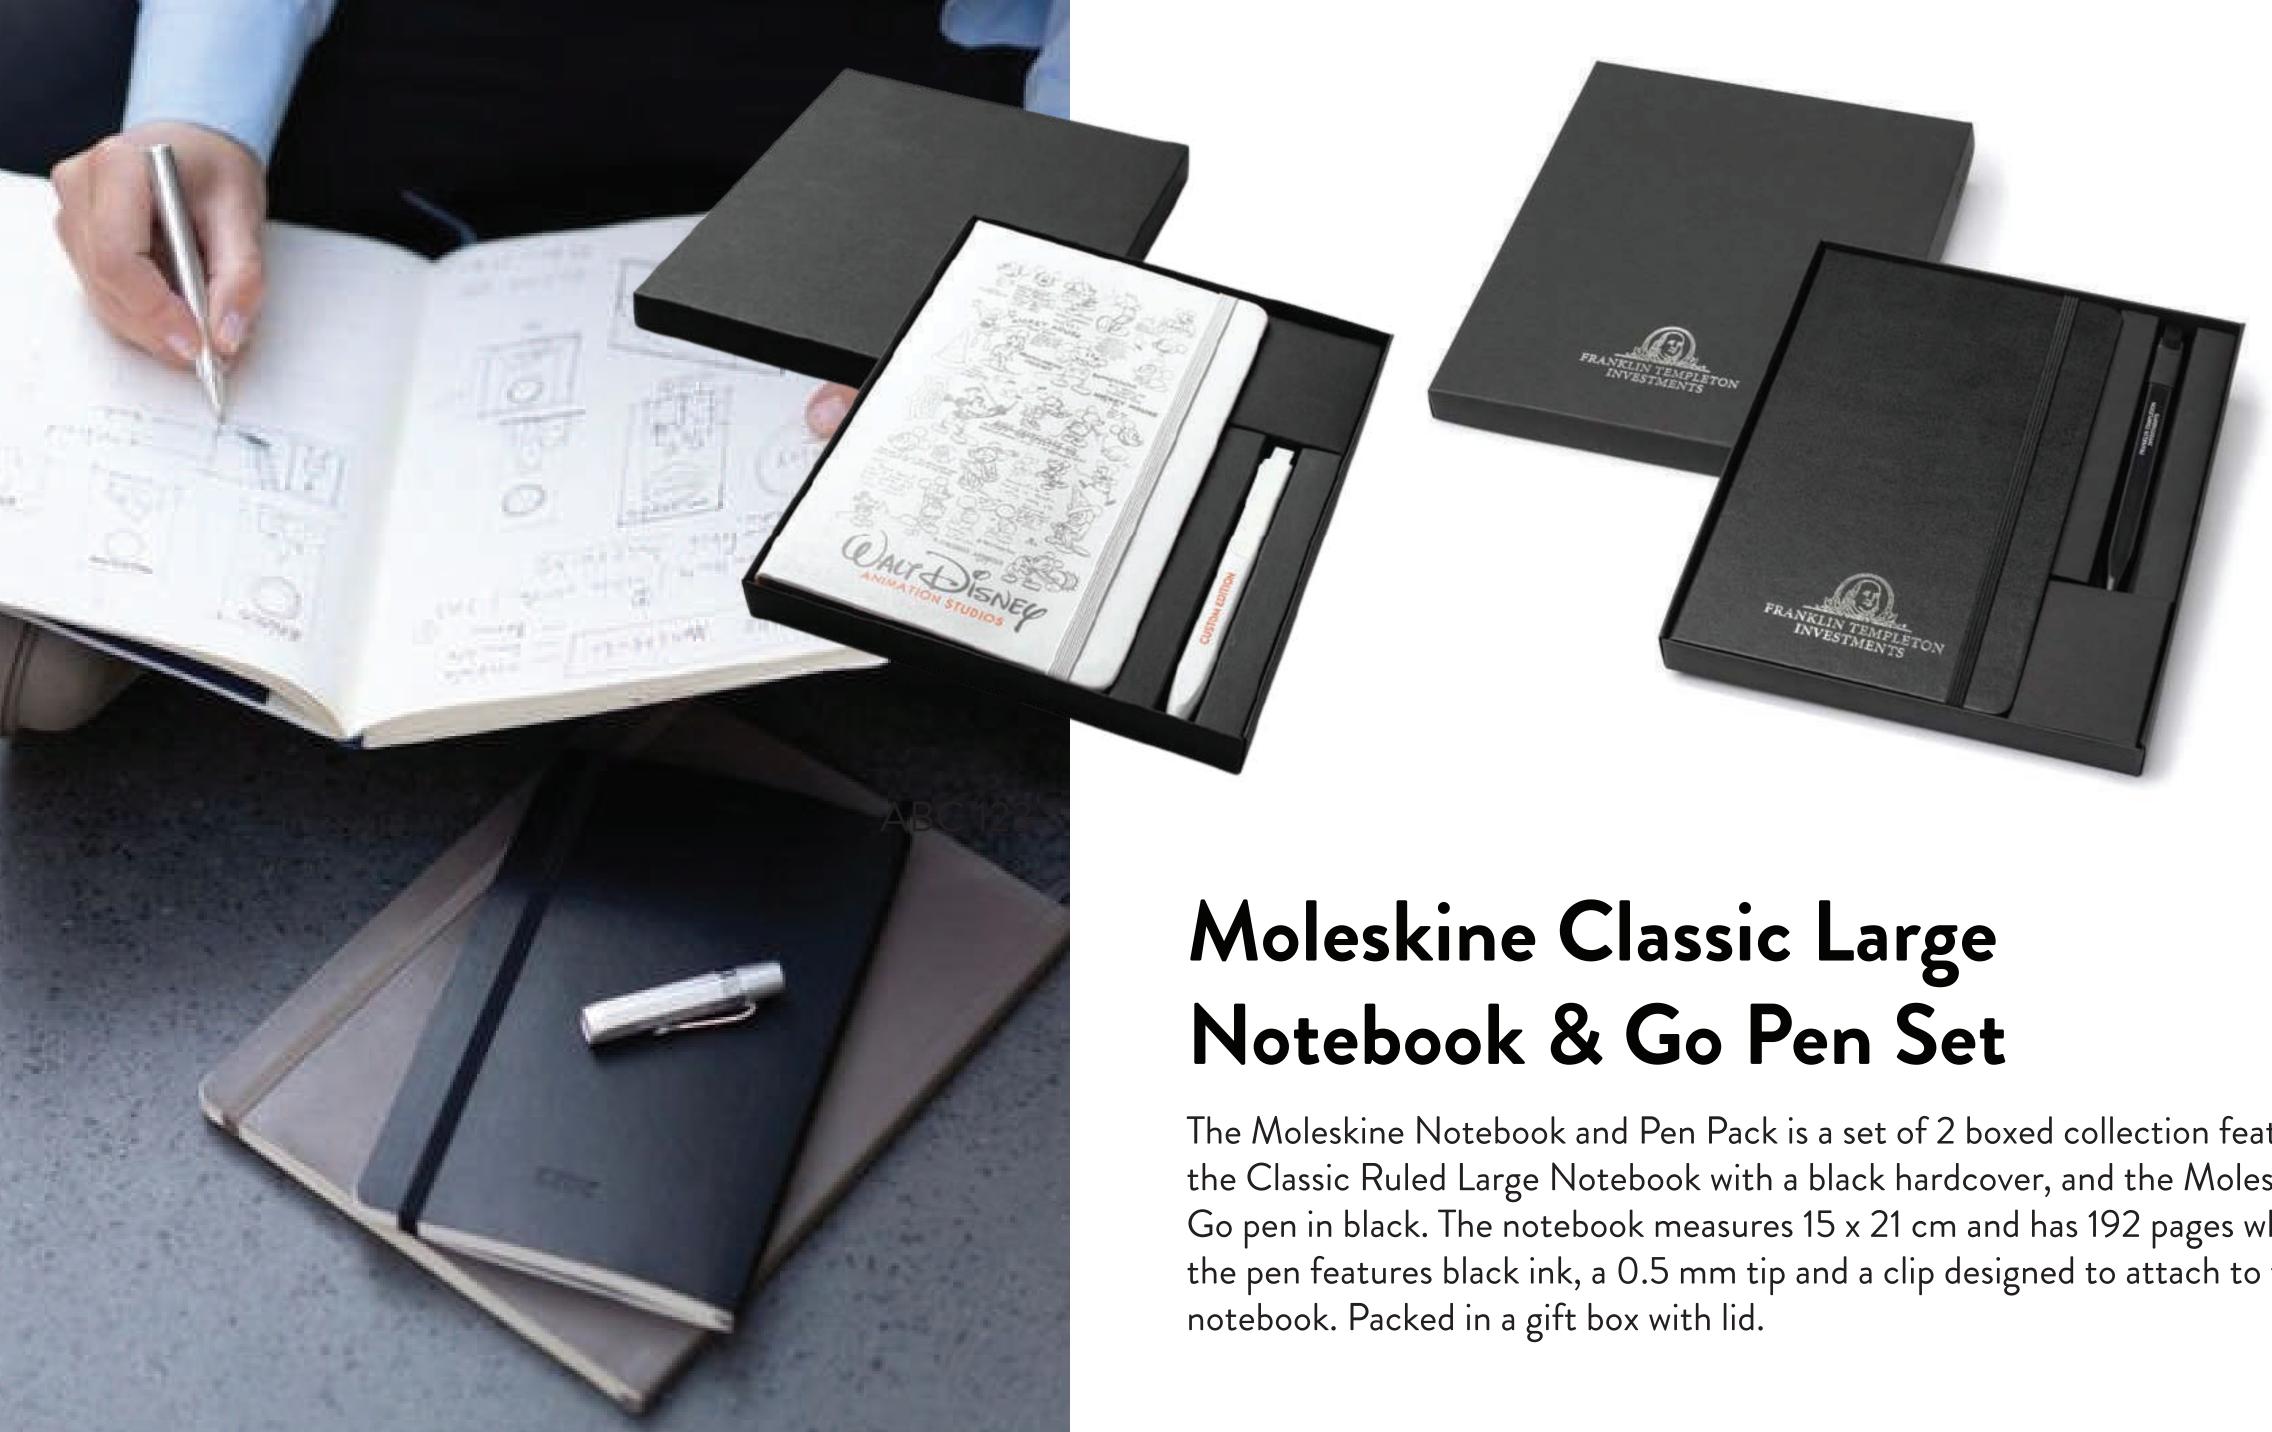

The Moleskine Notebook and Pen Pack is a set of 2 boxed collection featuring the Classic Ruled Large Notebook with a black hardcover, and the Moleskine Go pen in black. The notebook measures 15 x 21 cm and has 192 pages whilst the pen features black ink, a 0.5 mm tip and a clip designed to attach to the