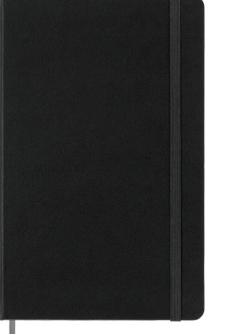

# Ruled Hard Cover Notebook

Moleskine® Large hard cover notebook, ruled, rounded corners, elastic closure with ribbon bookmark, expandable inner pocket in cardboard and cloth, front endpaper with 'in case of loss' notice, bookmark, innerpocket fabric matches cover colour. Total of 240