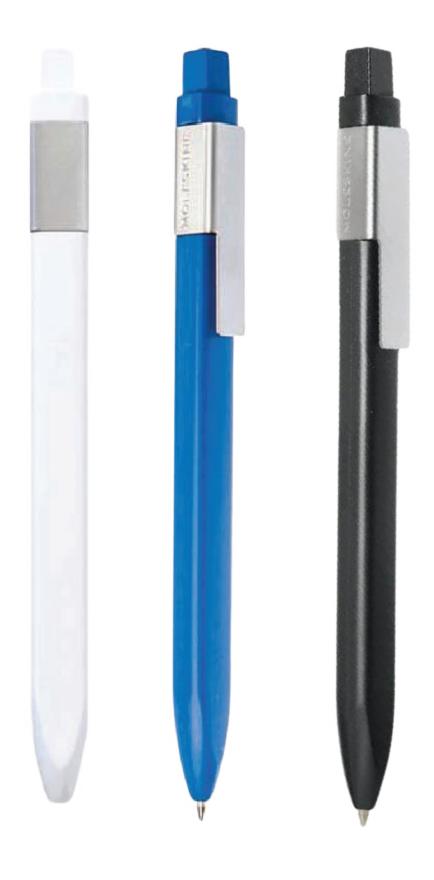

# Moleskine Go Pen Ballpoint

The perfect match for the Moleskine notebook, Moleskine pens are designed specifically to clip onto the side of the classic hard cover.

# Moleskine Classic Ballpoint Pen

The perfect match for the Moleskine notebook, Moleskine pens are designed specifically to clip onto the side of the classic hard cover.

## Moleskine Classic Roller Pen

The perfect match for the Moleskine notebook, Moleskine pens are designed specifically to clip onto the side of the classic hard cover. Contains black ink, refillable, matte finish, brushed steel clip (registered design), with engraved logo.