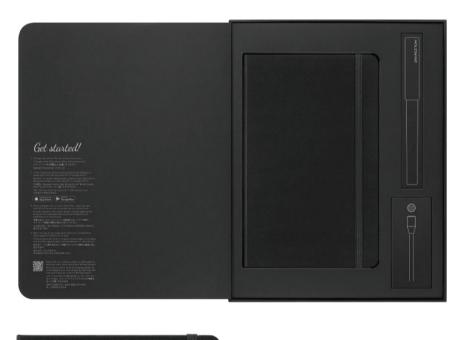

#### OWMOL103 Moleskine Smart Writing Set

This set includes the Smart Notebook with its classic Moleskine shape and ivory-colored pages, along with the redesigned Smart Pen and Notes App. With an instant digital copy of every page, these tools amplify and help take your projects to the next level.

The Moleskine Notes app can be downloaded for free from the App Store<sup>™</sup> and Google Play.

Scan Below QR code to watch product video