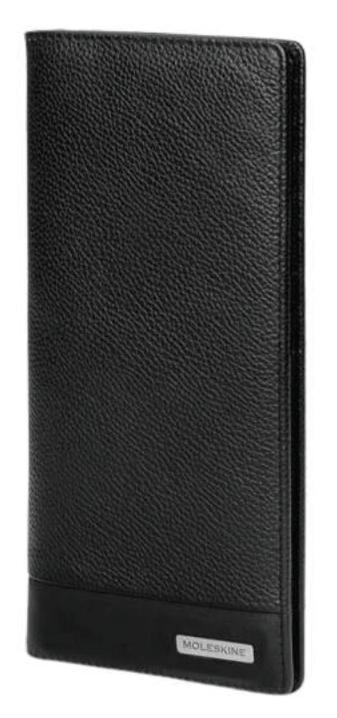

#### Moleskine Classic Match Leather Slimfold Wallet

Moleskine Lineage Genuine Leather Zippered Wallet