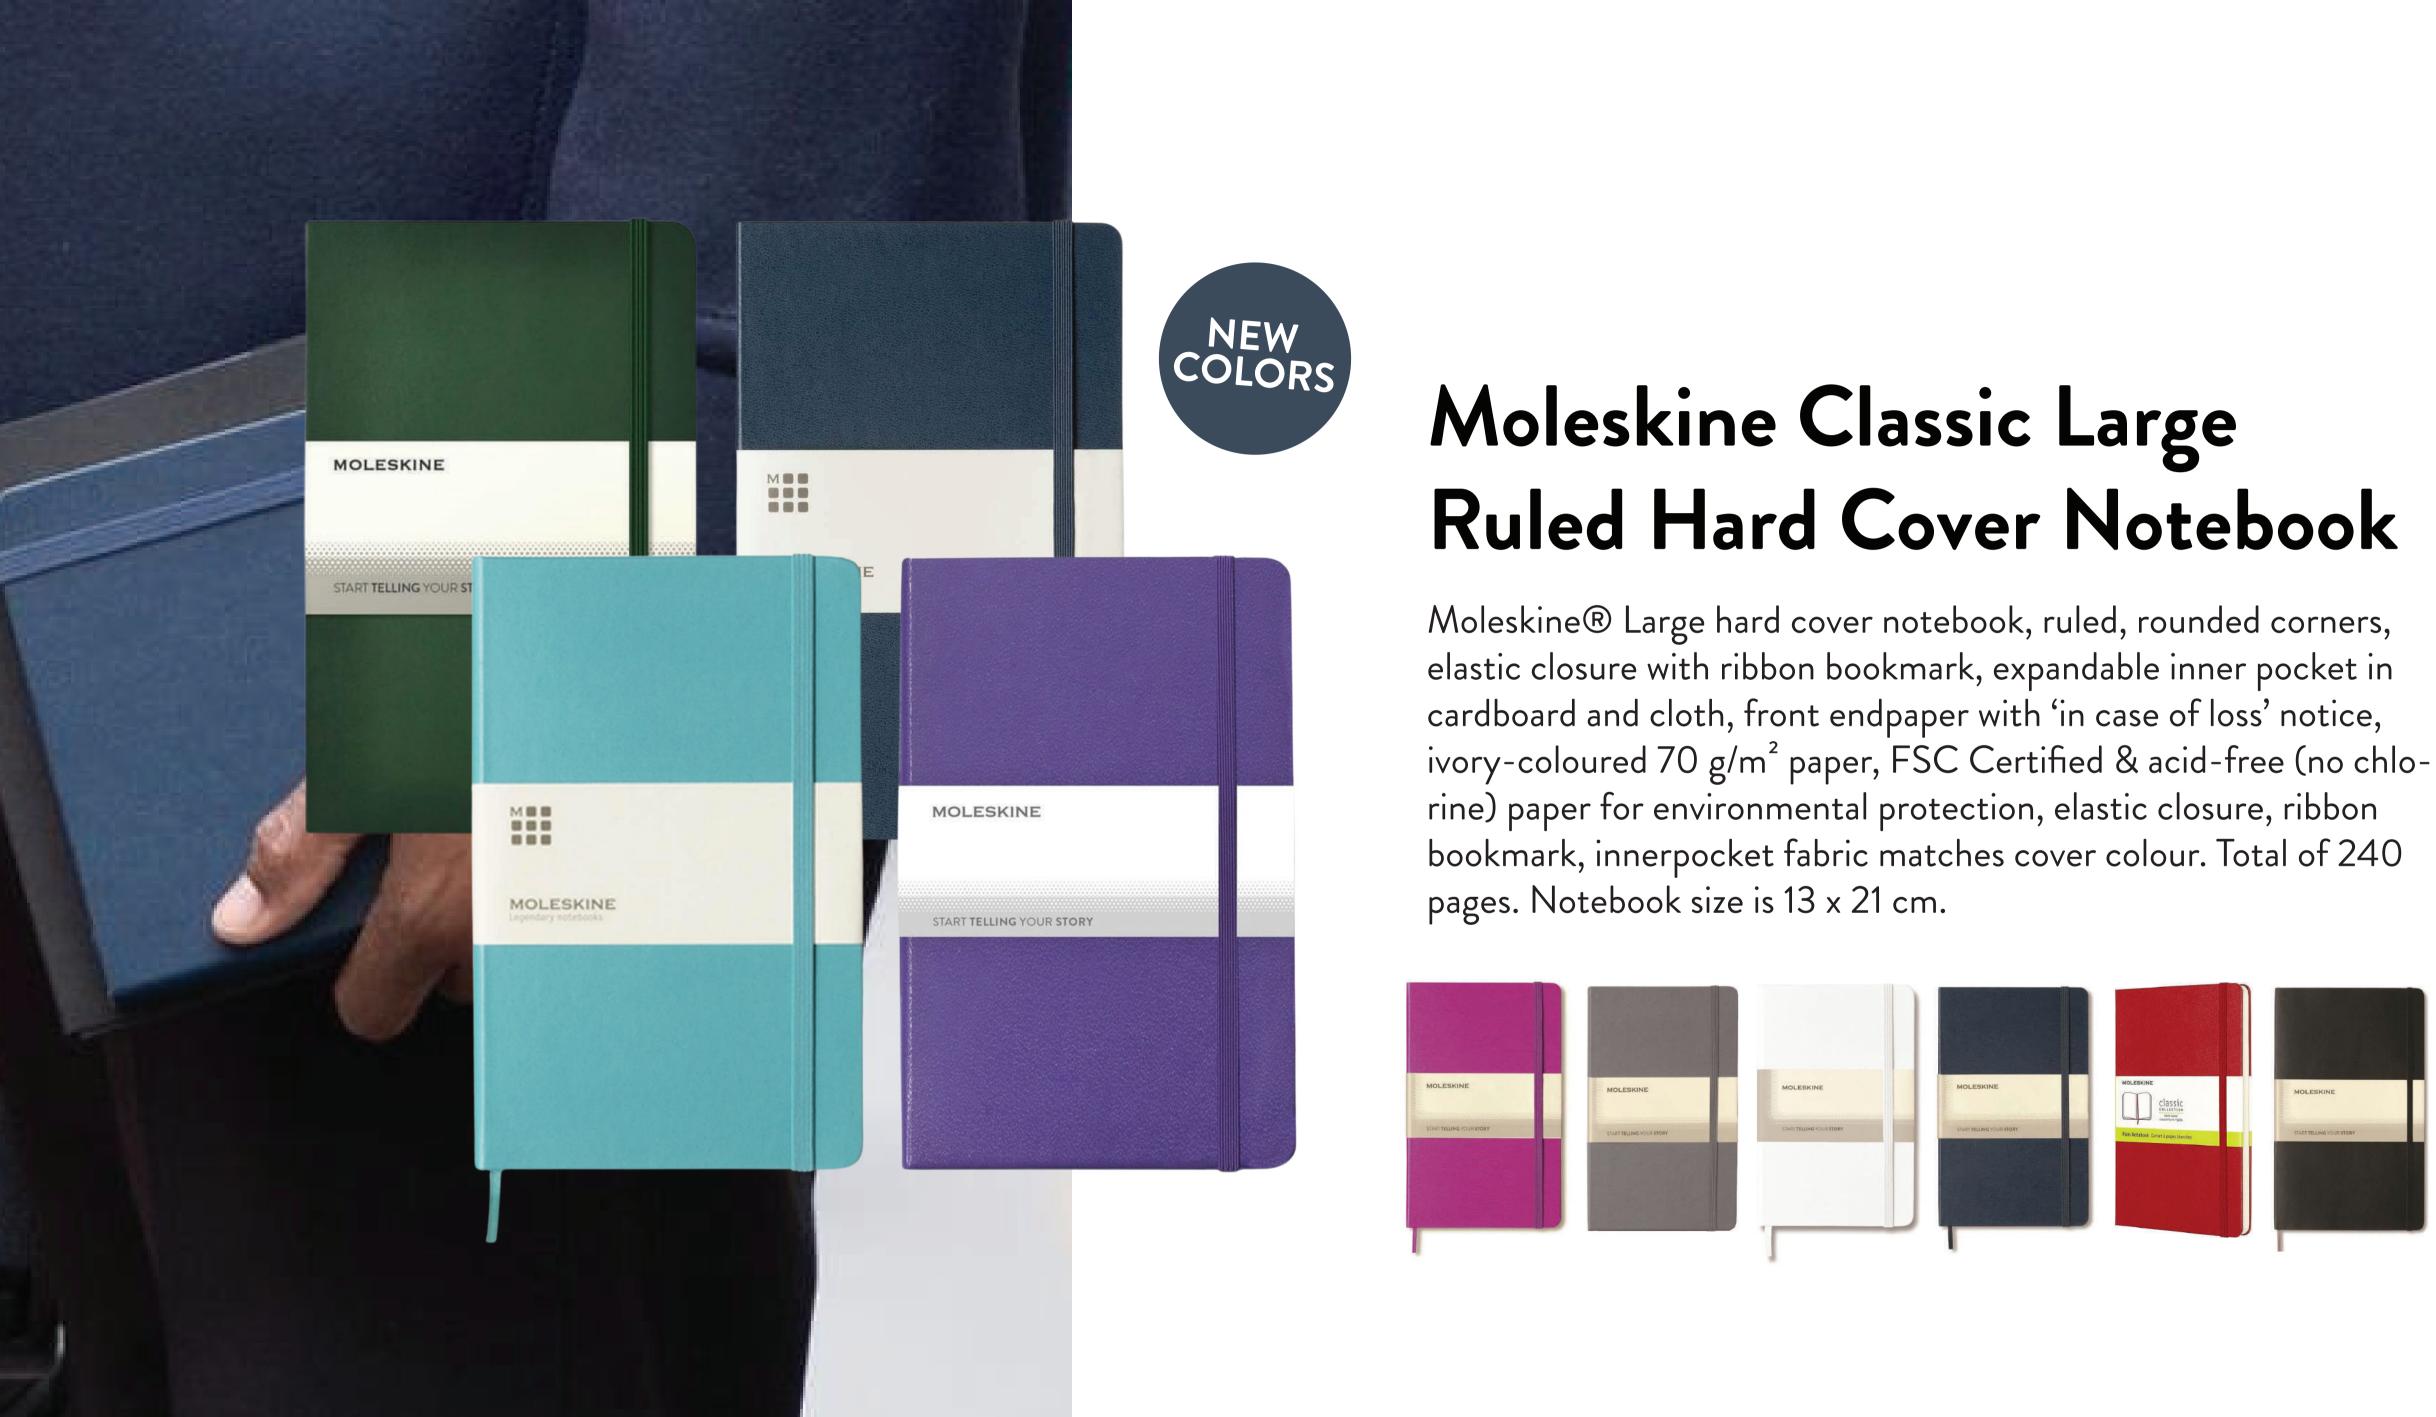

# Ruled Hard Cover Notebook

Moleskine® Large hard cover notebook, ruled, rounded corners, elastic closure with ribbon bookmark, expandable inner pocket in cardboard and cloth, front endpaper with 'in case of loss' notice, bookmark, innerpocket fabric matches cover colour. Total of 240