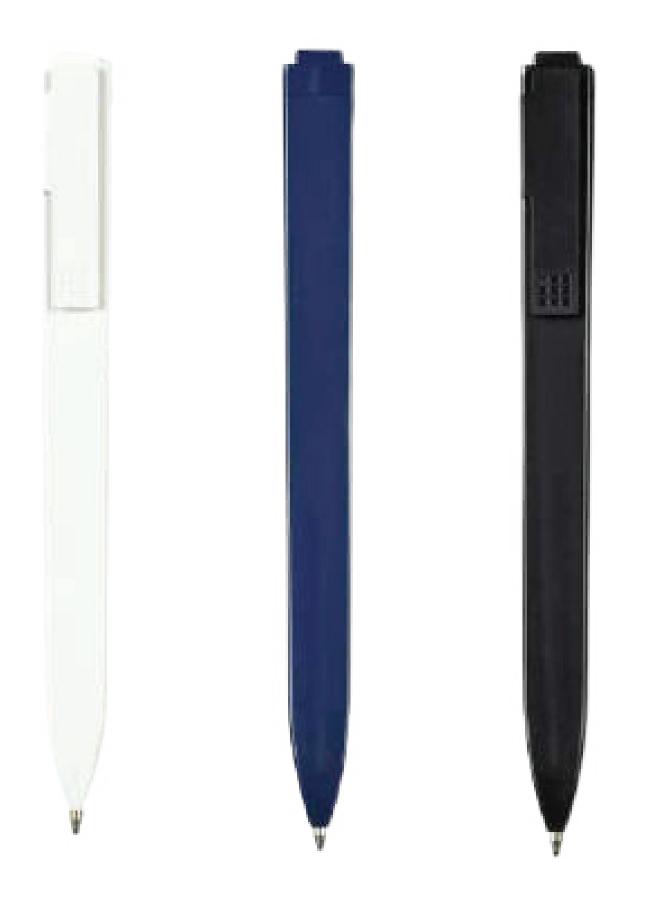

# Moleskine Go Pen Ballpoint

The perfect match for the Moleskine notebook, Moleskine pens are designed specifically to clip onto the side of the classic hard cover.