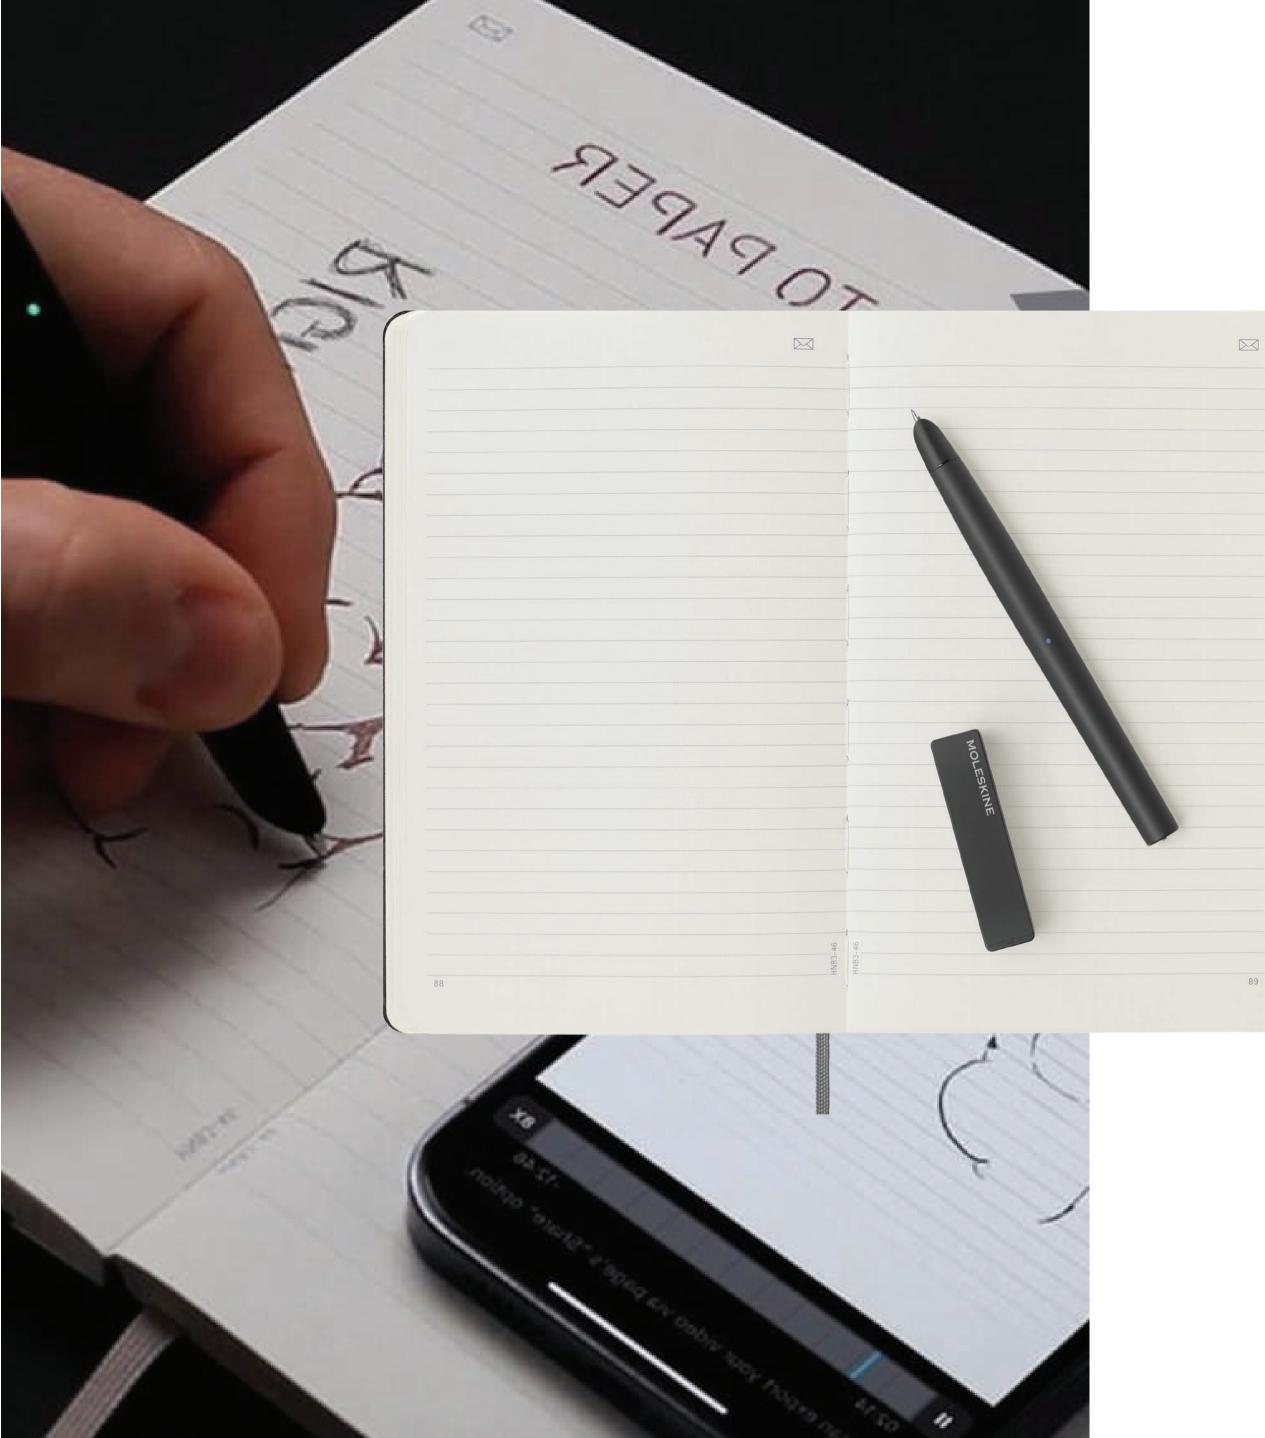

#### OWMOL103 Moleskine Smart Writing Set

This set includes the Smart Notebook with its classic Moleskine shape and ivory-colored pages, along with the redesigned Smart Pen and Notes App. With an instant digital copy of every page, these tools amplify and help take your projects to the next level.

#### Inspirational Examples