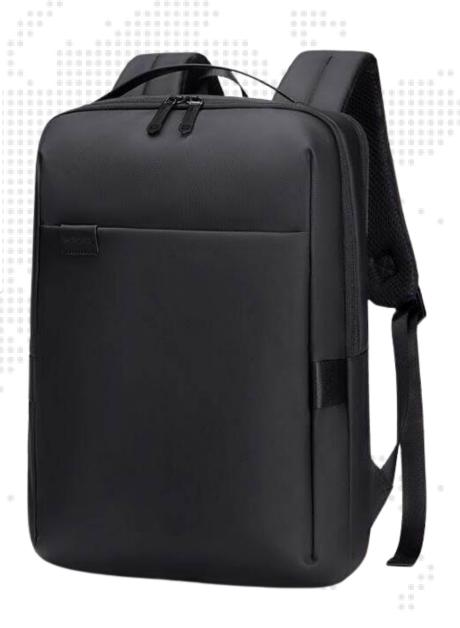

#### Urban 15.6' Laptop Backpack

- ✓ Built for the urban spirit
- ✓ Very practical, daily backpack
- ✓ Protective 15.6″laptop storage
- ✓ High strength handle
- ✓ Includes 1 year brand warranty
- ✓ Swiss Design

#### Executive 15.6" Laptop Backpack

- ✓ Premium backpack for executives
- ✓ Includes 1 year brand warranty
- ✓ Expandable side pocket for bottles / umbrella
- ✓ Inside laptop pocket
- ✓ With trolley strap
- ✓ Swiss Design