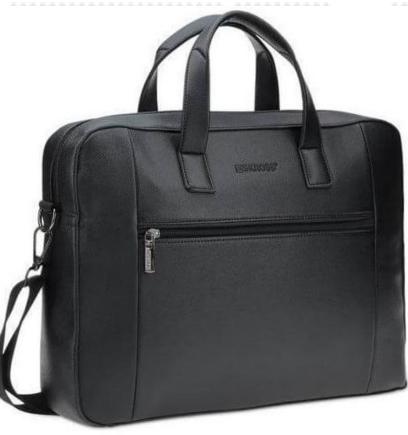

## SKROSS® TRAVEL - Executive Office Bag

- ✓ Can fit 15.6" laptops with padded laptop compartment
- ✓ 2 slip pockets in the front
- ✓ Strong handles / luggage strap
- ✓ Made from saffiano PU leather
- ✓ Swiss design