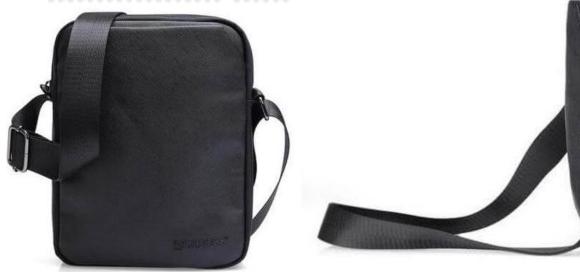

#### SKROSS® Travel Executive Series Pocket Shoulder Bag

- ✓ Slim and streamlined
- ✓ Holds all daily essentials securely
- ✓ Made of Saffion PU
- ✓ 1 main compartment + 2 magnetic slip pockets in the front and back
- ✓ Swiss design