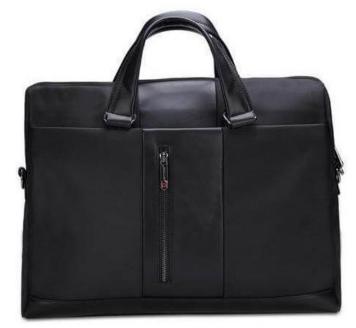

#### SKROSS Travel -Executive Office Briefcase

- ✓ Made of luxury saffiano PU leather
- ✓ High-strength back trolley strap
- ✓ Two front pockets for quick access to essentials
- ✓ Removable shoulder strap
- ✓ Swiss design