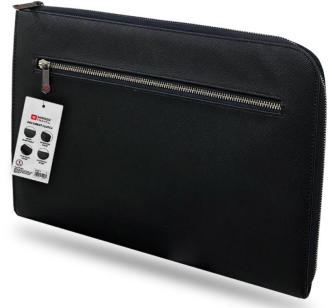

## Premium Laptop / Document Sleeve

- ✓ Premium Travel Wallet
- ✓ Zipped front pocket
- ✓ Expandable sleeve
- ✓ Extra inside pocket
- ✓ Lightweight design