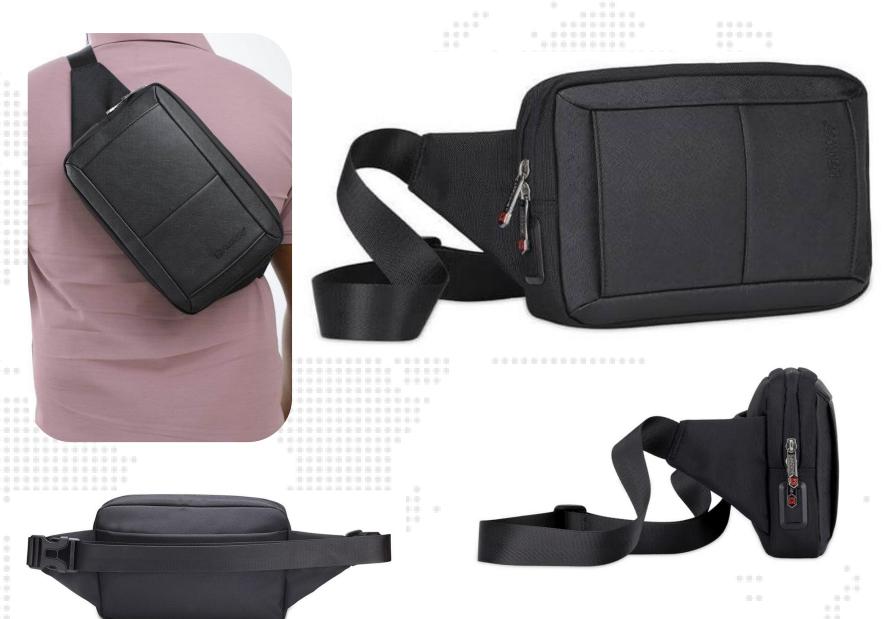

#### SKROSS® Travel Executive Series Pocket Shoulder Bag

- ✓ Slim and streamlined
- ✓ Holds all daily essentials securely
- ✓ Made of Saffion PU
- ✓ 1 main compartment + 2 magnetic slip pockets in the front and back
- ✓ Swiss design