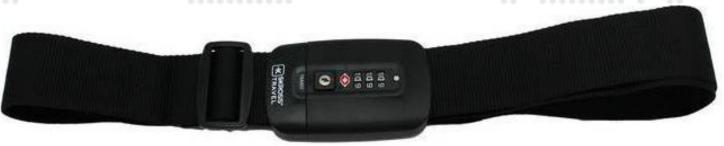

## SKROSS® TRAVEL Luggage Belt /TSA Lock

- ✓ TSA-approved lock / TSA007 master key compliant
- ✓ Adjustabale strap to fit all sizes
- ✓ Strap size 72" x 2"
- ✓ Swiss design