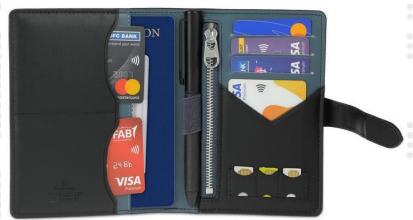

#### Ambassado Passport Wallet

- ✓ Premium Travel Wallet
- ✓ Swiss Design
- ✓ Made with faux leather
- ✓ Secure storage for traveling executives