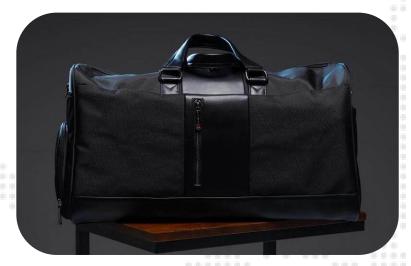

#### SKROSS® Travel -Alpha Holdall Duffel Bag

- ✓ Suited for the avid jetsetter
- ✓ Made from durable fabric with functional appeal
- ✓ Large volume main compartment
- ✓ 2 extra front compartments
- ✓ Easy-access pocket on the left
- ✓ Shoe compartment on the right
- ✓ Swiss design