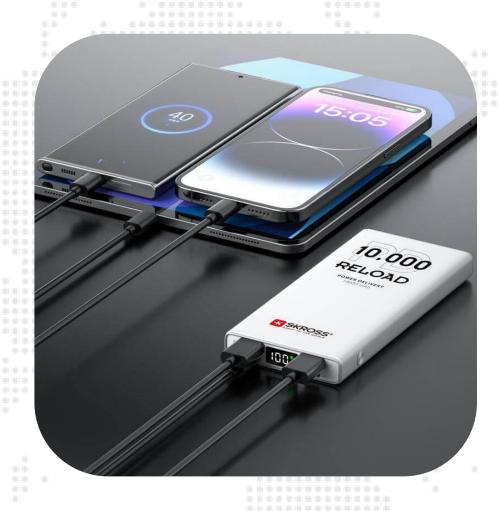

#### PD10 RELOAD 10000mAh Fast Charge Powerbank

- ✓ Reload series PD powerbank with 10,000mAh Skross is a global Swiss brand with Swiss design
- ✓ PD 3.0 22.5W super fast-charging function
- ✓ With 1 Year Brand Warranty
- ✓ Premium metal alloy casing