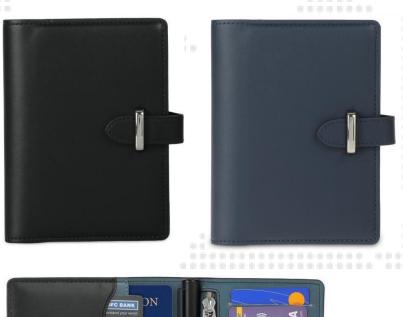

#### Ambassado Passport Wallet

- ✓ Premium Travel Wallet
- ✓ Swiss Design
- ✓ Made with faux leather
- ✓ Secure storage for traveling executives