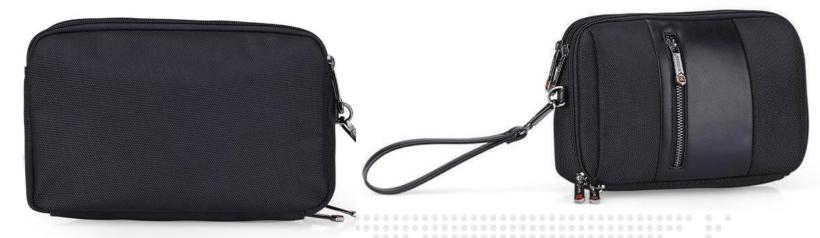

## SKROSS® TRAVEL - City Sacoche Pouch

- ✓ Stylish and functional perfect for everyday essentials
- ✓ Secure design with removable carry loop
- ✓ Made from water-resistant materials
- ✓ Swiss design