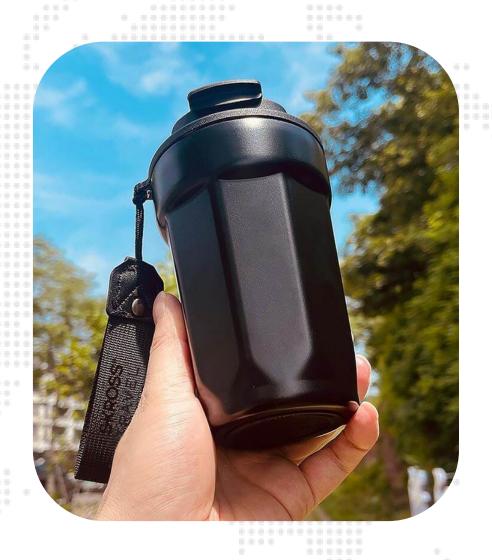

# SKROSS® TRAVEL Classic All in One Coffee Maker

- ✓ Portable pour-over specialty coffee maker and grinder
- ✓ Insulated tumbler. 160ml.
- ✓ Multifunctional lid
- ✓ All you need in a coffee maker compressed into a single assembling unit
- ✓ Swiss design