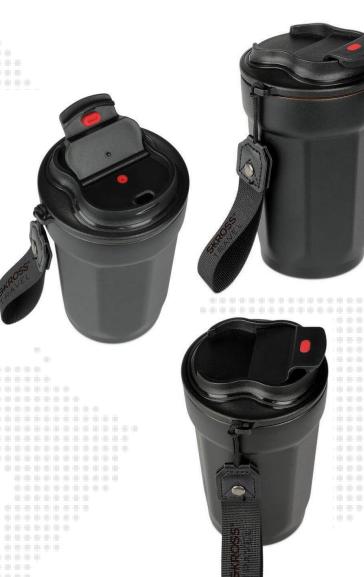

# SKROSS® TRAVEL Classic All in One Coffee Maker

- ✓ Portable pour-over specialty coffee maker and grinder
- ✓ Insulated tumbler. 160ml.
- ✓ Multifunctional lid
- ✓ All you need in a coffee maker compressed into a single assembling unit
- ✓ Swiss design