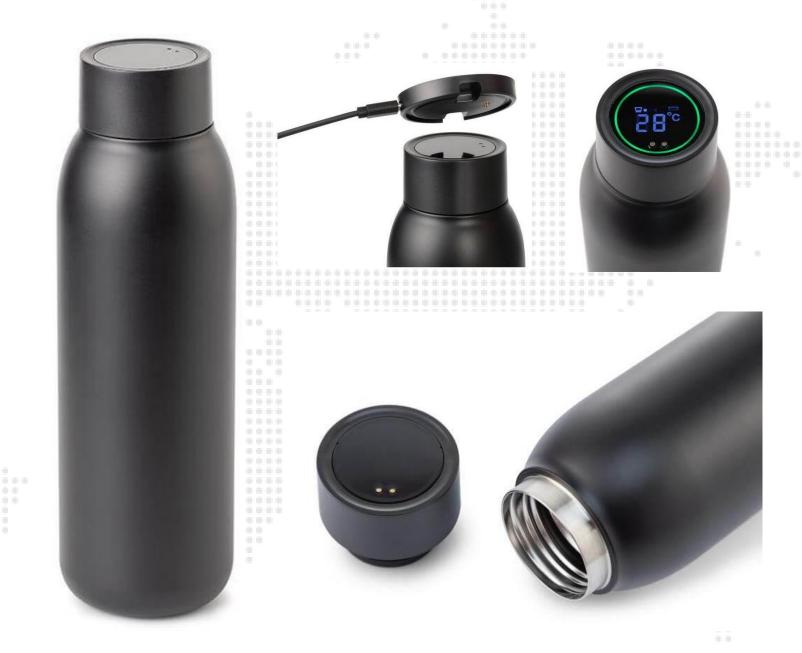

#### SKROSS® PRO 21oz. SmartTech Water Bottle

- ✓ Hydration reminders at regular intervals of your choice - 1 hrs / 1.5 hrs / 2 hrs
- ✓ Temperature lid
- ✓ Vacuum-insulated stainless steel
- ✓ 12hrs hot / 24hrs cold
- ✓ 600ml. Swiss design.