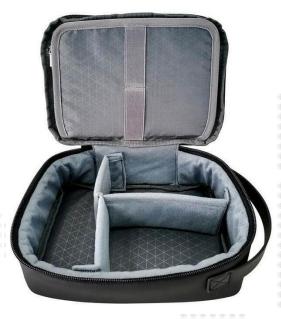

## Electronics & Accessories Flexible Organizer Case

- ✓ Premium micro-leather travel pouch
- ✓ Flexible velcro compartments that adjust to the items inside
- ✓ Zipped mesh pocket for passport