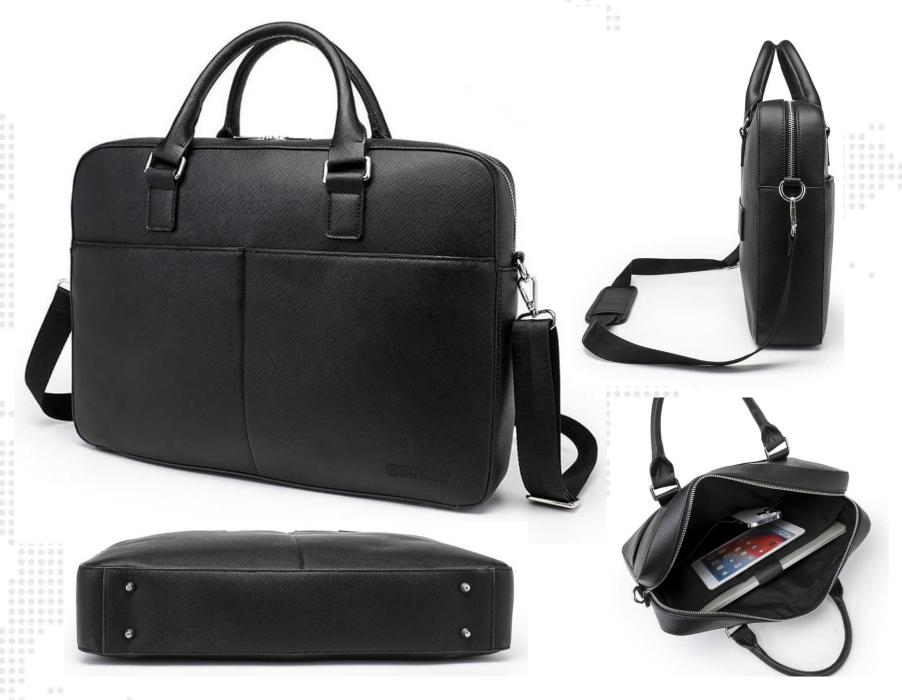

## SKROSS® TRAVEL - Executive Office Bag

- ✓ Can fit 15.6" laptops with padded laptop compartment
- ✓ 2 slip pockets in the front
- ✓ Strong handles / luggage strap
- ✓ Made from saffiano PU leather
- ✓ Swiss design