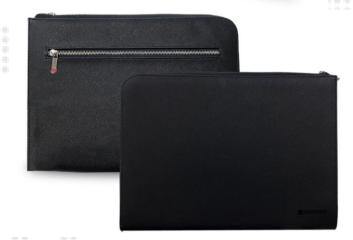

## Premium Laptop / Document Sleeve

- ✓ Premium Travel Wallet
- ✓ Zipped front pocket
- ✓ Expandable sleeve
- ✓ Extra inside pocket
- ✓ Lightweight design