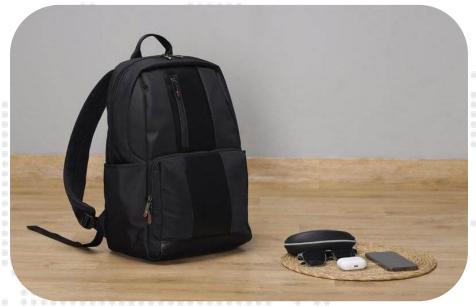

#### Urban 15.6' Laptop Backpack

- ✓ Built for the urban spirit
- ✓ Very practical, daily backpack
- ✓ Protective 15.6″laptop storage
- ✓ High strength handle
- ✓ Includes 1 year brand warranty
- ✓ Swiss Design