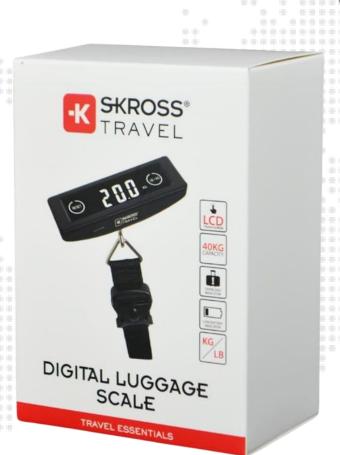

### LCD Touchscreen Premium Digital Luggage Scale

- ✓ Premium luggage scale from Skross - Swiss Design
- ✓ High precision strain gauge -40kgs capacity
- ✓ LCD display with kgs and lbs option
- ✓ Includes 1 year brand warranty