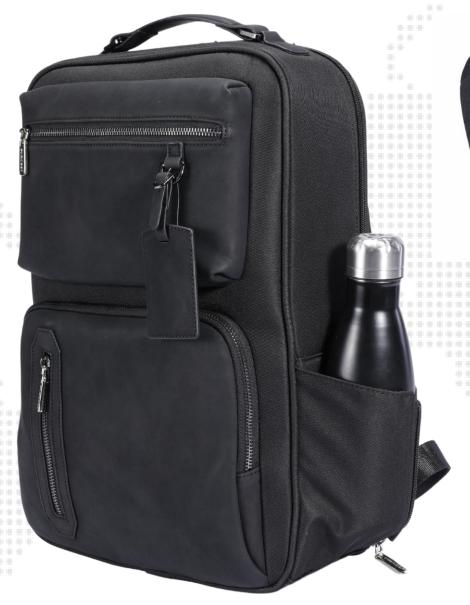

#### Executive 15.6" Laptop Backpack

- ✓ Premium backpack for executives
- ✓ Includes 1 year brand warranty
- ✓ Expandable side pocket for bottles / umbrella
- ✓ Inside laptop pocket
- ✓ With trolley strap
- ✓ Swiss Design