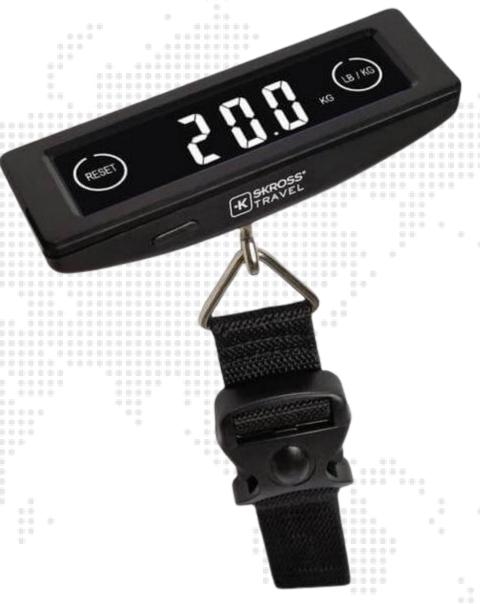

### LCD Touchscreen Premium Digital Luggage Scale

- ✓ Premium luggage scale from Skross - Swiss Design
- ✓ High precision strain gauge -40kgs capacity
- ✓ LCD display with kgs and lbs option
- ✓ Includes 1 year brand warranty