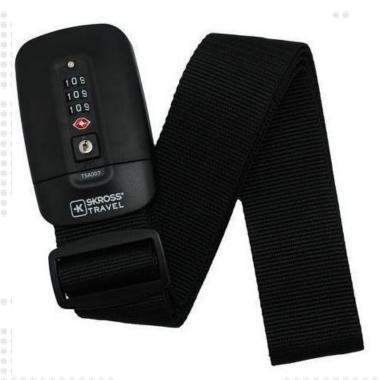

## SKROSS® TRAVEL Luggage Belt /TSA Lock

- ✓ TSA-approved lock / TSA007 master key compliant
- ✓ Adjustabale strap to fit all sizes
- ✓ Strap size 72" x 2"
- ✓ Swiss design