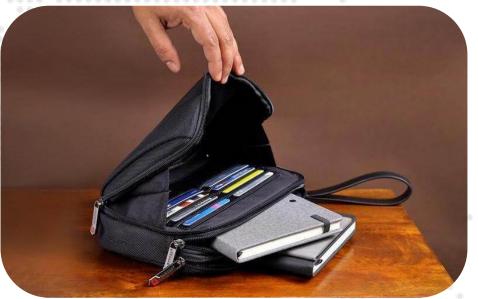

## SKROSS® TRAVEL - City Sacoche Pouch

- ✓ Stylish and functional perfect for everyday essentials
- ✓ Secure design with removable carry loop
- ✓ Made from water-resistant materials
- ✓ Swiss design