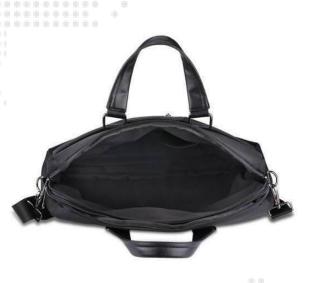

### Business Overnighter Trolley

- ✓ Business / Executive Trolley made with resilient 1680D nylon
- ✓ 15.6" padded laptop compartment
- ✓ Premium 4-stage trolley system
- ✓ 4 spinner wheels
- ✓ Overnight compartment
- ✓ Swiss Design
- ✓ Includes 1 year brand warranty