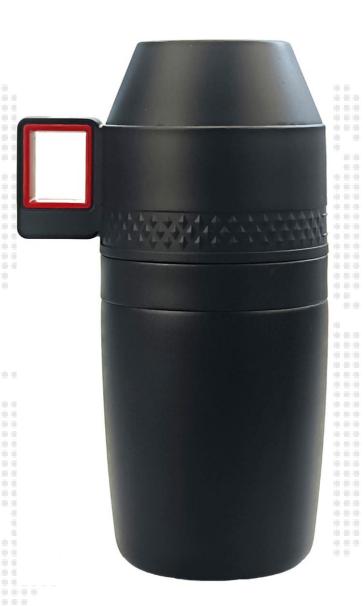

# SKROSS® TRAVEL Classic All in One Coffee Maker

- ✓ Portable pour-over specialty coffee maker and grinder
- ✓ Insulated tumbler. 160ml.
- ✓ Multifunctional lid
- ✓ All you need in a coffee maker compressed into a single assembling unit
- ✓ Swiss design