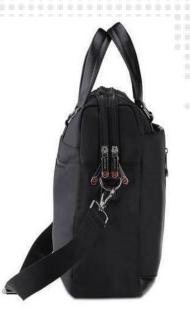

### Business Overnighter Trolley

- ✓ Business / Executive Trolley made with resilient 1680D nylon
- ✓ 15.6" padded laptop compartment
- ✓ Premium 4-stage trolley system
- ✓ 4 spinner wheels
- ✓ Overnight compartment
- ✓ Swiss Design
- ✓ Includes 1 year brand warranty