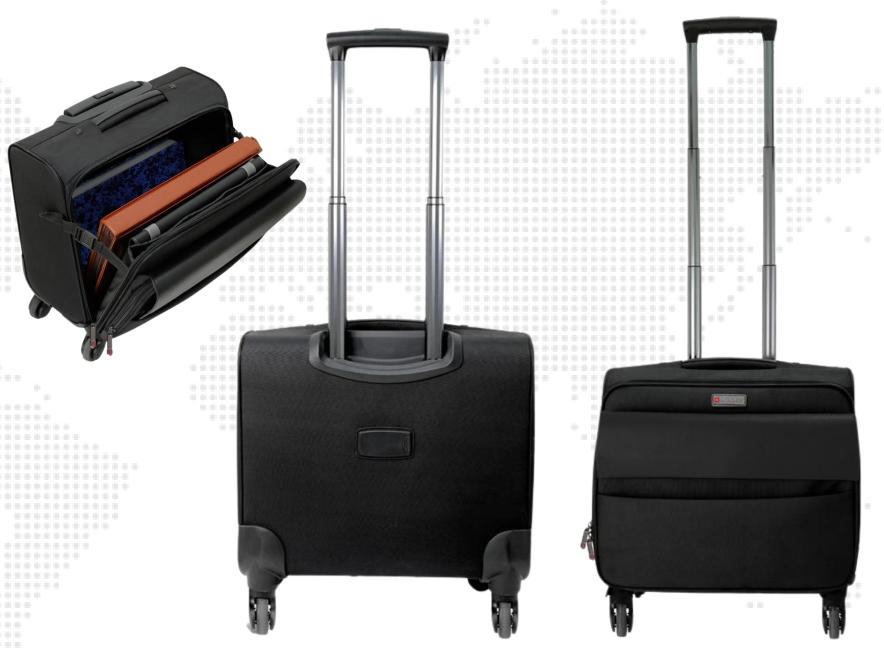

### Business Overnighter Trolley

- ✓ Business / Executive Trolley made with resilient 1680D nylon
- ✓ 15.6" padded laptop compartment
- ✓ Premium 4-stage trolley system
- ✓ 4 spinner wheels
- ✓ Overnight compartment
- ✓ Swiss Design
- ✓ Includes 1 year brand warranty