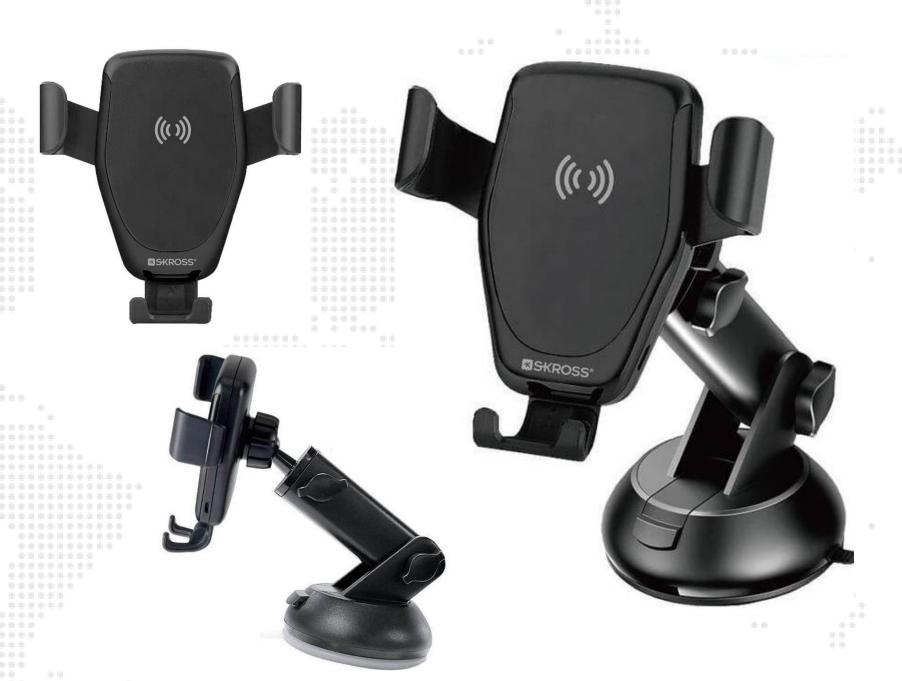

#### Car Holder and Wireless Charger

- ✓ 10W Wireless Charger with Qi technology
- ✓ 360-degree rotation feature
- ✓ Comes with vacuum suction attachment
- ✓ Extendable arm up to 6cms
- ✓ Includes 1 year brand warranty