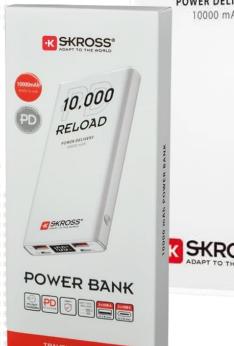

#### PD10 RELOAD 10000mAh Fast Charge Powerbank

- ✓ Reload series PD powerbank with 10,000mAh Skross is a global Swiss brand with Swiss design
- ✓ PD 3.0 22.5W super fast-charging function
- ✓ With 1 Year Brand Warranty
- ✓ Premium metal alloy casing