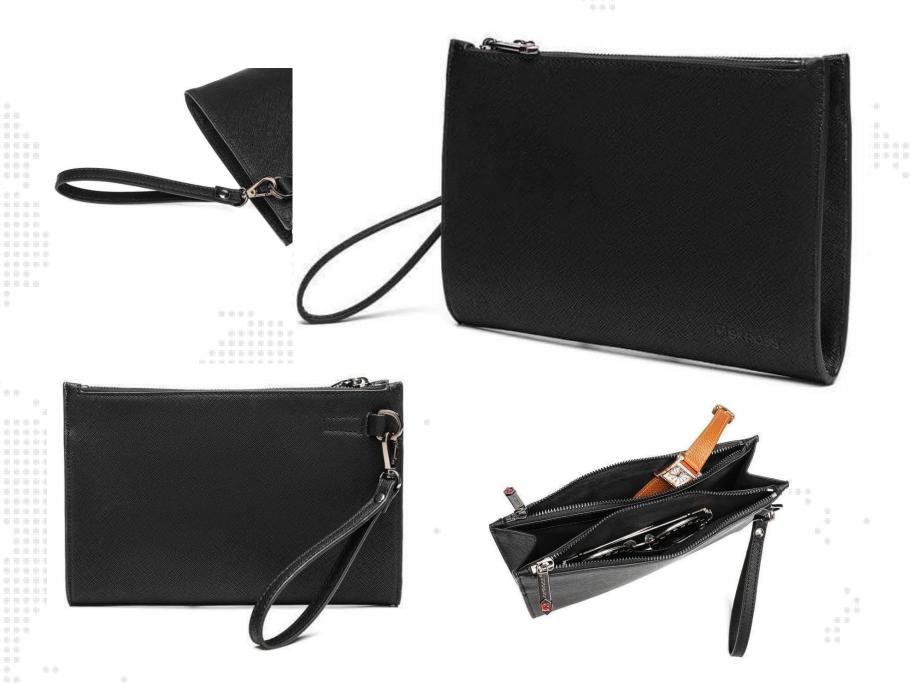

#### SKROSS® Travel Executive Clutch Bag

- ✓ Trendy unisex clutch bag for easy travels
- ✓ Made from premium Saffiano PU leather
- ✓ Lightweight & compact
- ✓ Includes 2 metal zipper compartments / 1 magnetic closure
- ✓ Swiss design