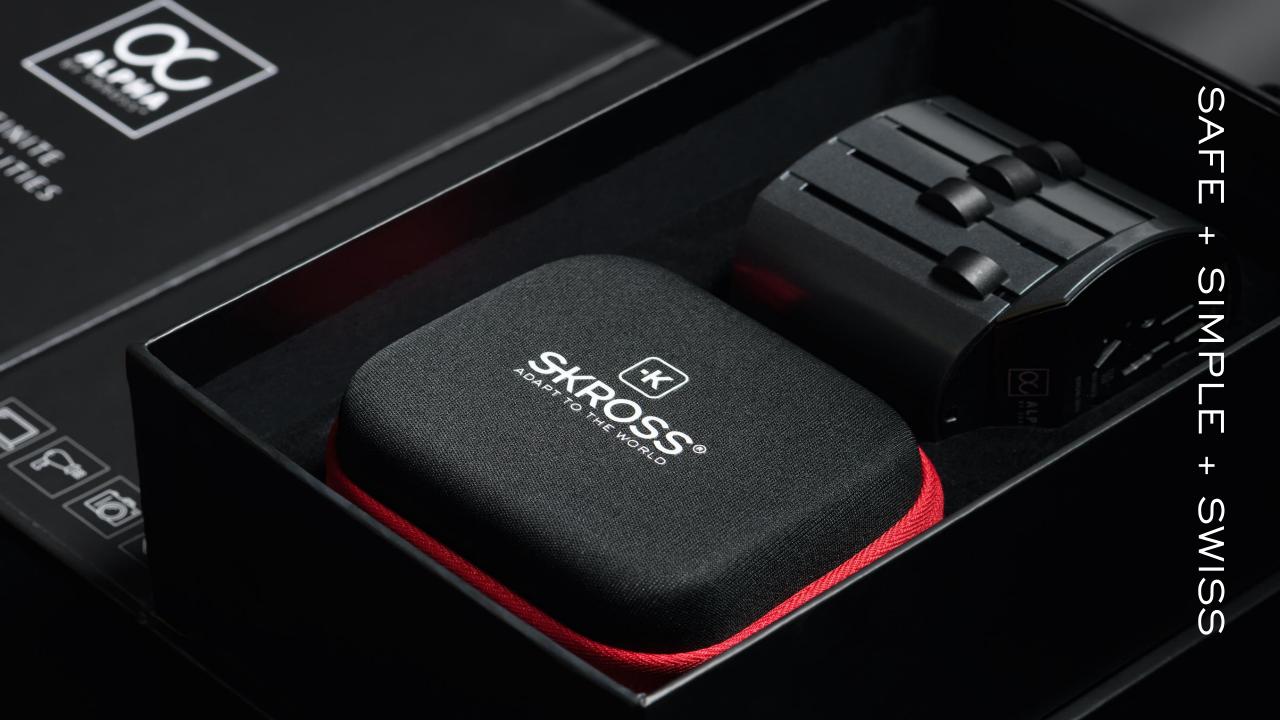

SAFE + SIMPLE + SWISS

## Electronics & Accessories Flexible Organizer Case

- ✓ Premium micro-leather travel pouch
- ✓ Flexible velcro compartments that adjust to the items inside
- ✓ Zipped mesh pocket for passport