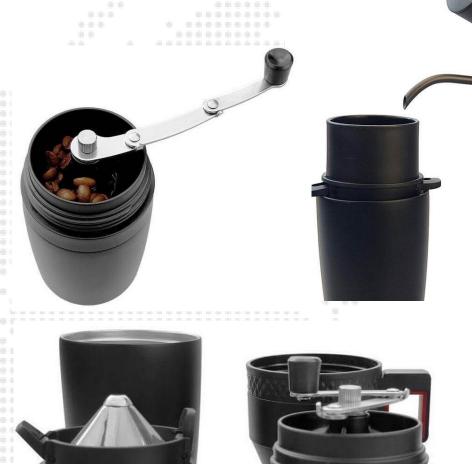

# SKROSS® TRAVEL Classic All in One Coffee Maker

- ✓ Portable pour-over specialty coffee maker and grinder
- ✓ Insulated tumbler. 160ml.
- ✓ Multifunctional lid
- ✓ All you need in a coffee maker compressed into a single assembling unit
- ✓ Swiss design