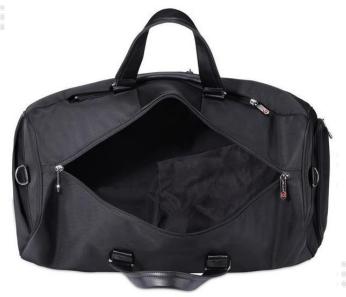

#### SKROSS® Travel -Alpha Holdall Duffel Bag

- ✓ Suited for the avid jetsetter
- ✓ Made from durable fabric with functional appeal
- ✓ Large volume main compartment
- ✓ 2 extra front compartments
- ✓ Easy-access pocket on the left
- ✓ Shoe compartment on the right
- ✓ Swiss design