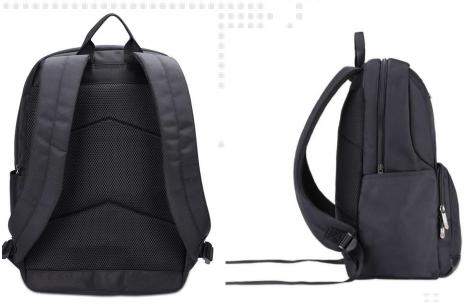

#### Urban 15.6' Laptop Backpack

- ✓ Built for the urban spirit
- ✓ Very practical, daily backpack
- ✓ Protective 15.6″laptop storage
- ✓ High strength handle
- ✓ Includes 1 year brand warranty
- ✓ Swiss Design