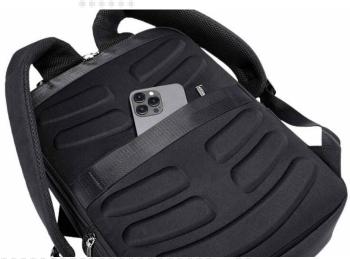

#### Executive 15.6" Laptop Backpack

- ✓ Premium backpack for executives
- ✓ Includes 1 year brand warranty
- ✓ Expandable side pocket for bottles / umbrella
- ✓ Inside laptop pocket
- ✓ With trolley strap
- ✓ Swiss Design