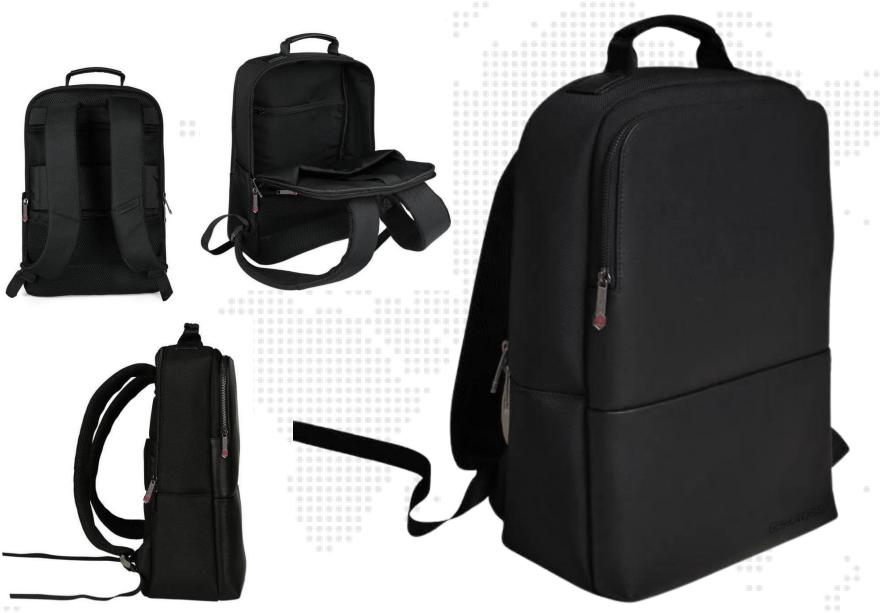

#### Executive 15.6" Laptop Backpack

- ✓ Premium backpack for executives
- ✓ Includes 1 year brand warranty
- ✓ Expandable side pocket for bottles / umbrella
- ✓ Inside laptop pocket
- ✓ With trolley strap
- ✓ Swiss Design