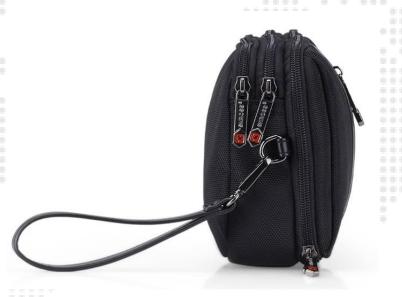

## SKROSS® TRAVEL - City Sacoche Pouch

- ✓ Stylish and functional perfect for everyday essentials
- ✓ Secure design with removable carry loop
- ✓ Made from water-resistant materials
- ✓ Swiss design