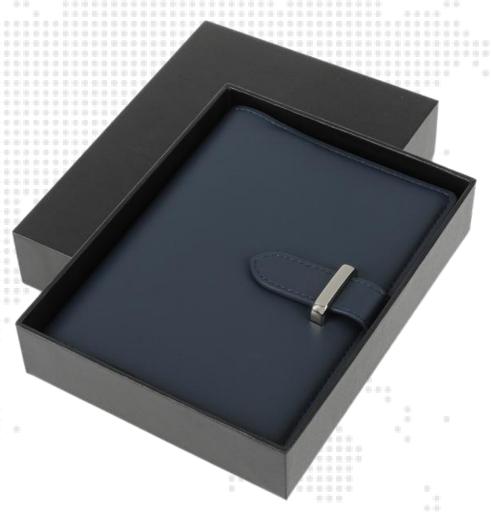

#### Ambassado Passport Wallet

- ✓ Premium Travel Wallet
- ✓ Swiss Design
- ✓ Made with faux leather
- ✓ Secure storage for traveling executives