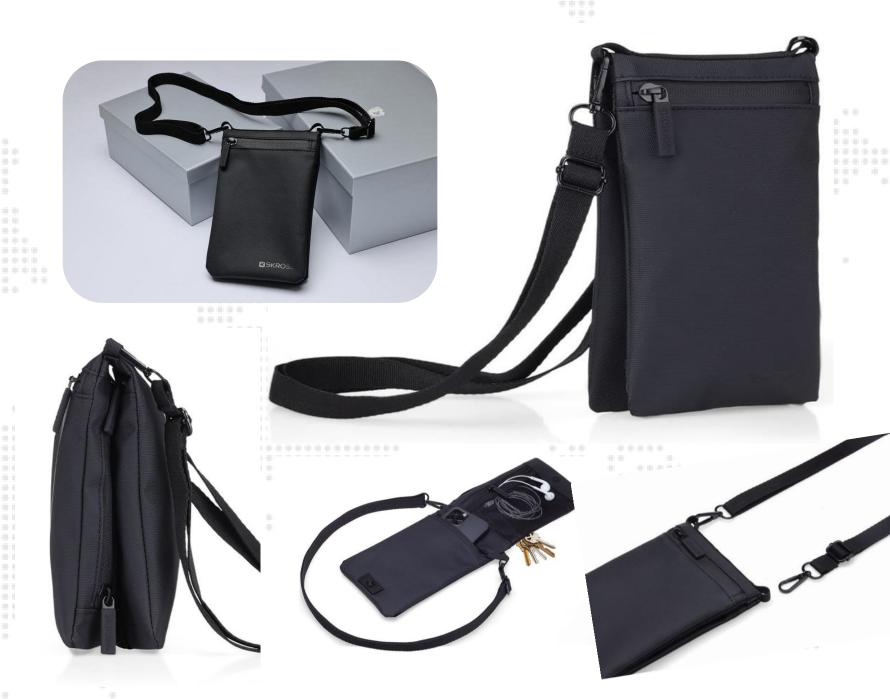

## SKROSS® TRAVEL - City Sacoche Pouch

- ✓ Stylish and functional perfect for everyday essentials
- ✓ Secure design with removable carry loop
- ✓ Made from water-resistant materials
- ✓ Swiss design