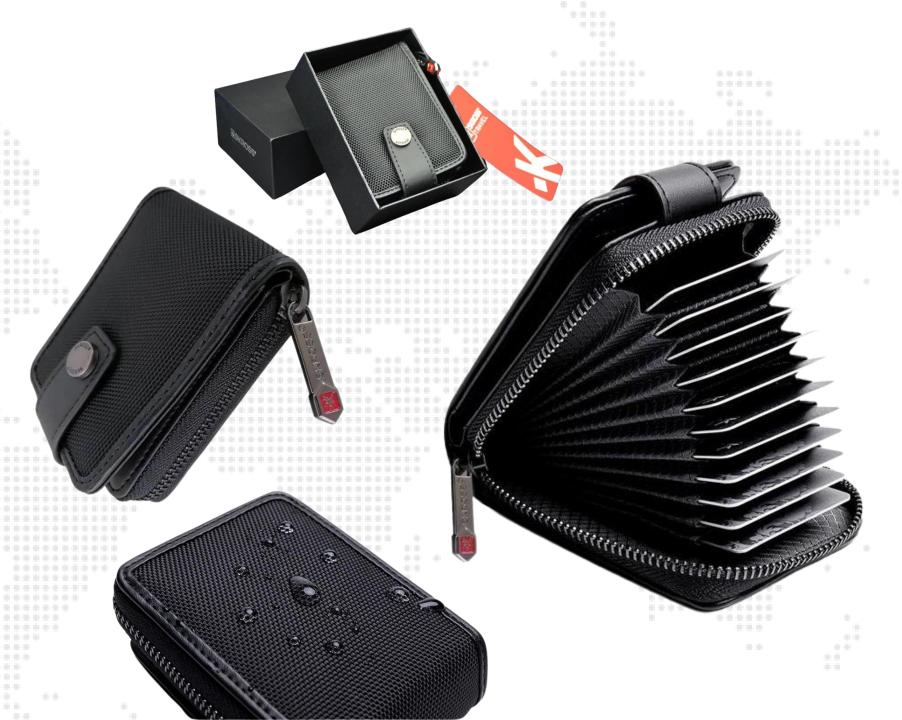

#### Secure Card & Coin Executive Wallet

- ✓ Travel Wallet + Business Card Organizer
- ✓ Contains 13 different card pockets
- ✓ Swiss Design by SKROSS
- ✓ Perfect trade show / executive gift!