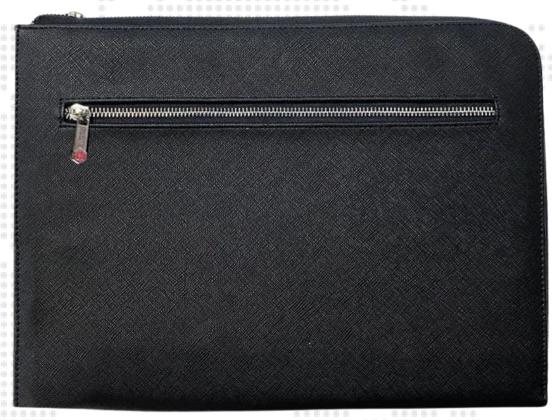

## Premium Laptop / Document Sleeve

- ✓ Premium Travel Wallet
- ✓ Zipped front pocket
- ✓ Expandable sleeve
- ✓ Extra inside pocket
- ✓ Lightweight design