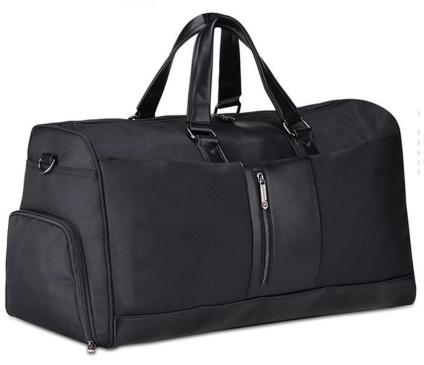

#### SKROSS® Travel -Alpha Holdall Duffel Bag

- ✓ Suited for the avid jetsetter
- ✓ Made from durable fabric with functional appeal
- ✓ Large volume main compartment
- ✓ 2 extra front compartments
- ✓ Easy-access pocket on the left
- ✓ Shoe compartment on the right
- ✓ Swiss design