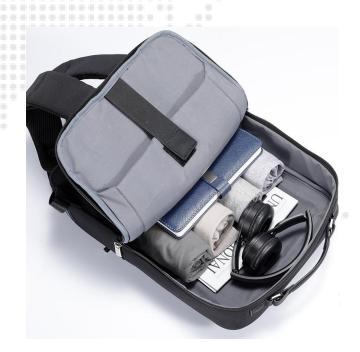

#### Urban 15.6' Laptop Backpack

- ✓ Built for the urban spirit
- ✓ Very practical, daily backpack
- ✓ Protective 15.6″laptop storage
- ✓ High strength handle
- ✓ Includes 1 year brand warranty
- ✓ Swiss Design

#### Executive 15.6" Laptop Backpack

- ✓ Premium backpack for executives
- ✓ Includes 1 year brand warranty
- ✓ Expandable side pocket for bottles / umbrella
- ✓ Inside laptop pocket
- ✓ With trolley strap
- ✓ Swiss Design