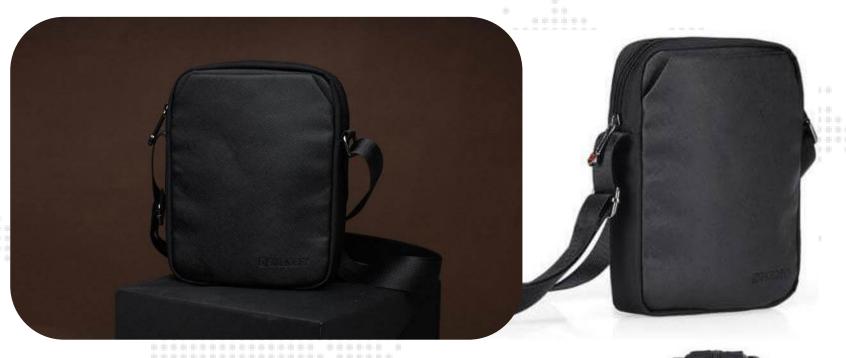

#### SKROSS® Travel Executive Series Pocket Shoulder Bag

- ✓ Slim and streamlined
- ✓ Holds all daily essentials securely
- ✓ Made of Saffion PU
- ✓ 1 main compartment + 2 magnetic slip pockets in the front and back
- ✓ Swiss design