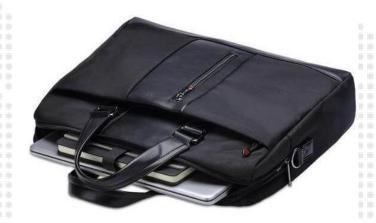

#### SKROSS® Travel -Alpha Corporate Briefcase

- ✓ 2 main zipper compartments that can fit up to 15.6″ laptops
- ✓ Multiple interior and exterior pockets
- ✓ Removable shoulder strap / concealed luggage strap
- ✓ Swiss design