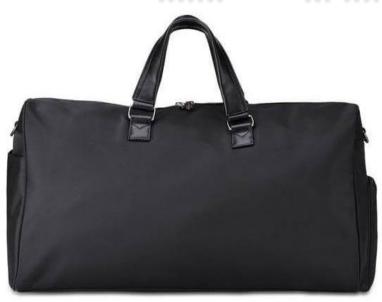

#### SKROSS® Travel -Alpha Holdall Duffel Bag

- ✓ Suited for the avid jetsetter
- ✓ Made from durable fabric with functional appeal
- ✓ Large volume main compartment
- ✓ 2 extra front compartments
- ✓ Easy-access pocket on the left
- ✓ Shoe compartment on the right
- ✓ Swiss design