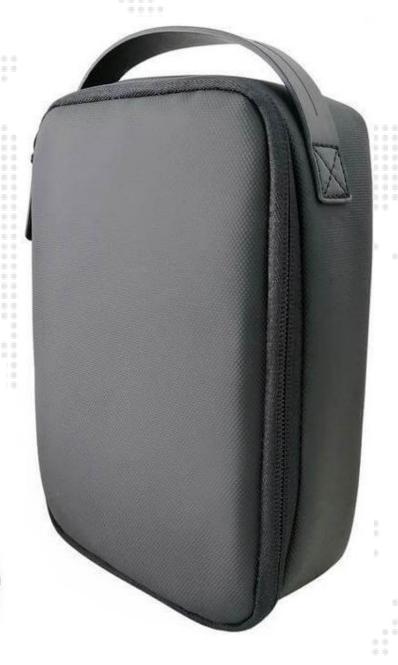

## Electronics & Accessories Flexible Organizer Case

- ✓ Premium micro-leather travel pouch
- ✓ Flexible velcro compartments that adjust to the items inside
- ✓ Zipped mesh pocket for passport