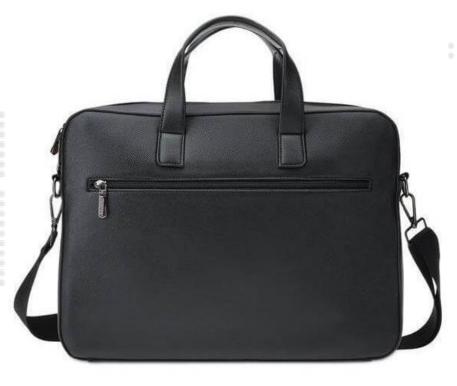

#### SKROSS Travel -Executive Office Briefcase

- ✓ Made of luxury saffiano PU leather
- ✓ High-strength back trolley strap
- ✓ Two front pockets for quick access to essentials
- ✓ Removable shoulder strap
- ✓ Swiss design