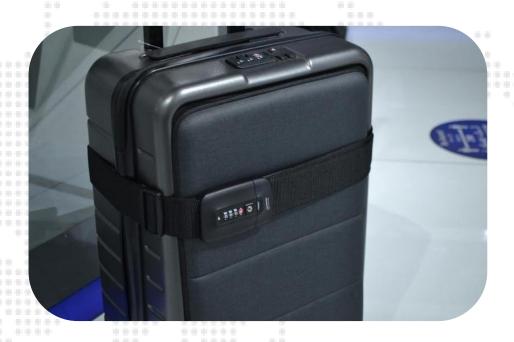

## SKROSS® TRAVEL Luggage Belt /TSA Lock

- ✓ TSA-approved lock / TSA007 master key compliant
- ✓ Adjustabale strap to fit all sizes
- ✓ Strap size 72" x 2"
- ✓ Swiss design