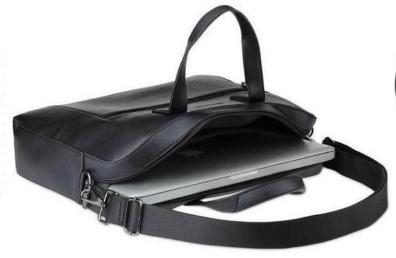

#### SKROSS Travel -Executive Office Briefcase

- ✓ Made of luxury saffiano PU leather
- ✓ High-strength back trolley strap
- ✓ Two front pockets for quick access to essentials
- ✓ Removable shoulder strap
- ✓ Swiss design