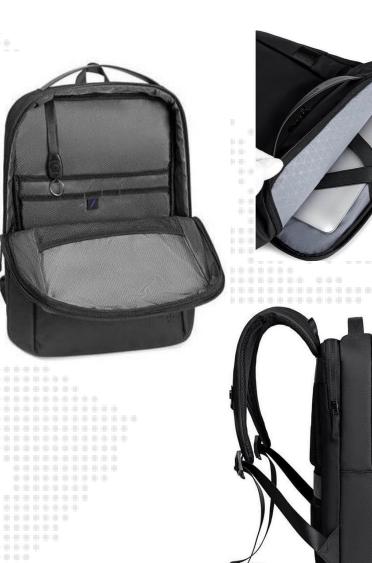

#### Urban 15.6' Laptop Backpack

- ✓ Built for the urban spirit
- ✓ Very practical, daily backpack
- ✓ Protective 15.6″laptop storage
- ✓ High strength handle
- ✓ Includes 1 year brand warranty
- ✓ Swiss Design

#### Executive 15.6" Laptop Backpack

- ✓ Premium backpack for executives
- ✓ Includes 1 year brand warranty
- ✓ Expandable side pocket for bottles / umbrella
- ✓ Inside laptop pocket
- ✓ With trolley strap
- ✓ Swiss Design