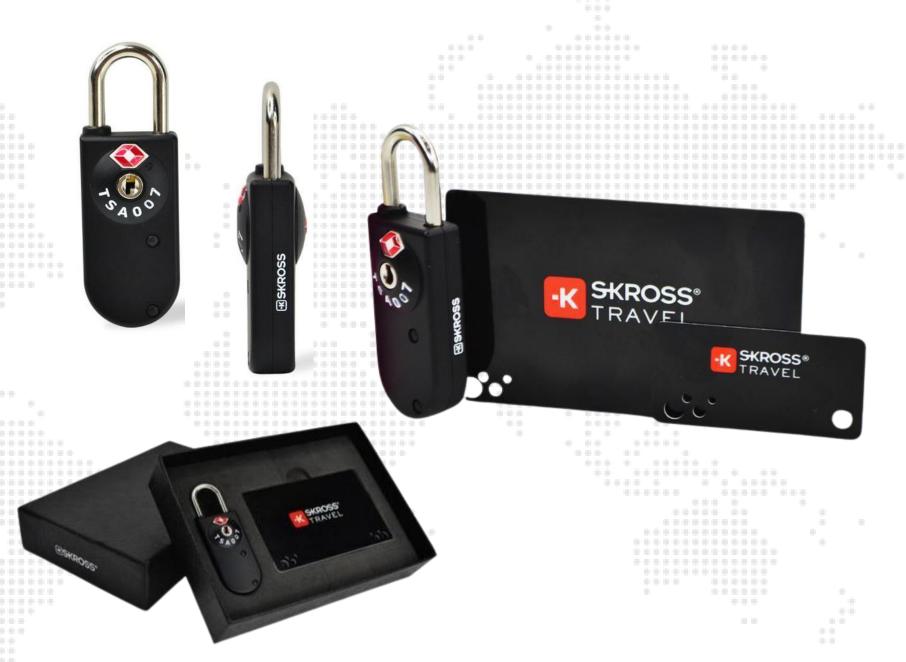

### TSA Lock Gift Set with 2 Card Keys

- ✓ Lightweight and durable
- ✓ Includes two key cards one credit card size and one mini key ring size
- Easiest way to secure your luggage