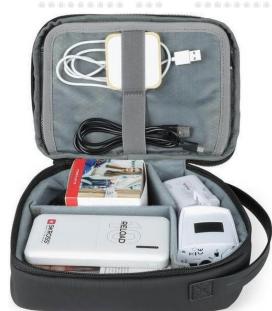

## Electronics & Accessories Flexible Organizer Case

- ✓ Premium micro-leather travel pouch
- ✓ Flexible velcro compartments that adjust to the items inside
- ✓ Zipped mesh pocket for passport