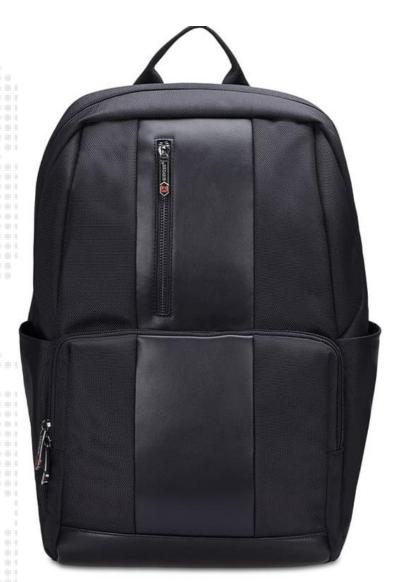

#### Urban 15.6' Laptop Backpack

- ✓ Built for the urban spirit
- ✓ Very practical, daily backpack
- ✓ Protective 15.6″laptop storage
- ✓ High strength handle
- ✓ Includes 1 year brand warranty
- ✓ Swiss Design