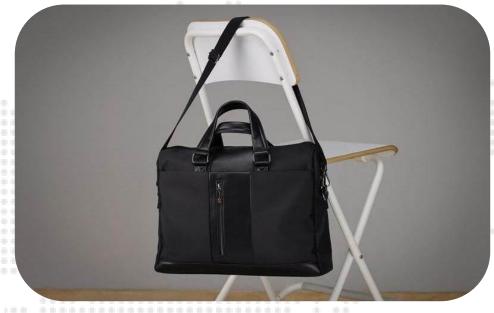

#### SKROSS® Travel -Alpha Corporate Briefcase

- ✓ 2 main zipper compartments that can fit up to 15.6″ laptops
- ✓ Multiple interior and exterior pockets
- ✓ Removable shoulder strap / concealed luggage strap
- ✓ Swiss design