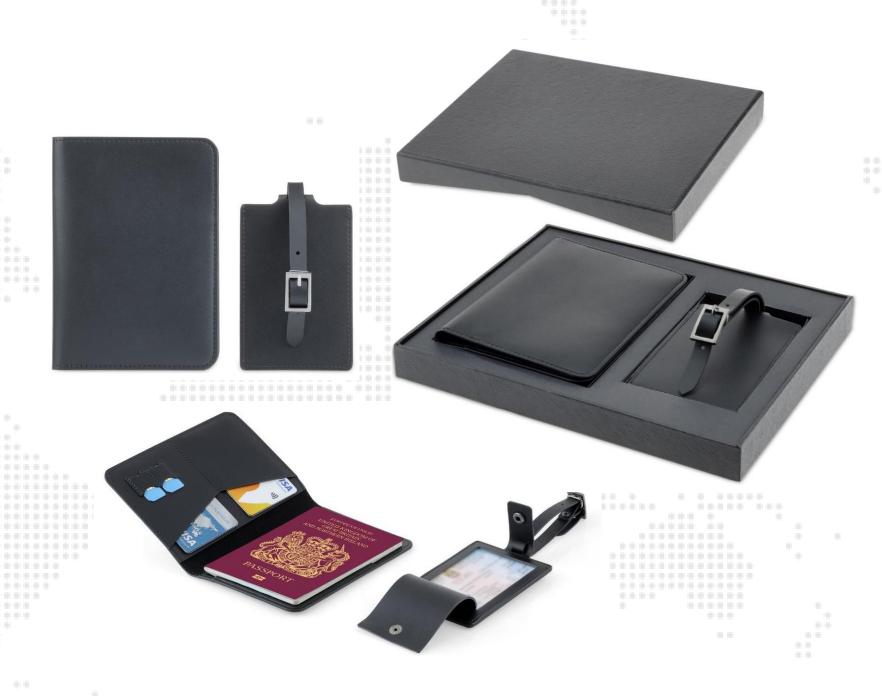

# Skross® Diplomat Travel Gift Set with Passport Holder and Luggage Tag

- ✓ Made from premium faux leather
- ✓ Wallet has 6 card slots
- ✓ Passport with 3 sim slots
- ✓ Packed in an elegant gift box
- ✓ Swiss design