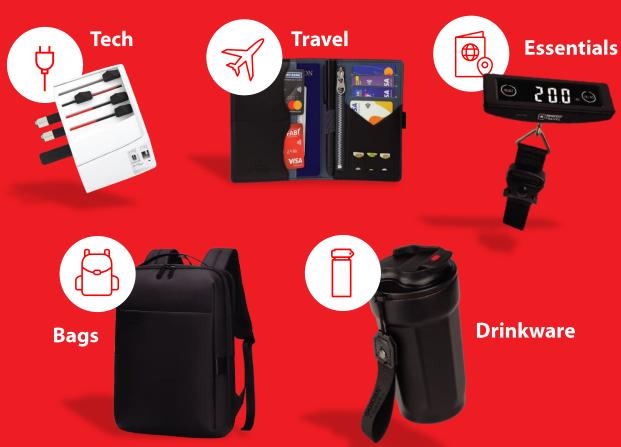

SAFE + SIMPLE + SWISS



### THE ORIGINAL SWISS TRAVEL BRAND

A collection showcasing a range of uniquely designed travel accessories, bags, and trolleys that are purpose-built for modern travellers.

With its pioneering Swiss design mindset, SKROSS® aims to be your travel companion wherever you are headed next!



















#### GLOBAL BRAND PRESENCE

#### **NEW YORK – JFK**



#### SINGAPORE



#### **CANNES**



#### **MADRID**



#### **IRELAND**



#### ISTANBUL



The Swiss brand SKROSS® has massively expanded its travel retail across the world with displays showcasing a complete range of its product portfolio.

#### **LONDON - HEATHROW**



AND 100's MORE!



#### **PRODUCT RANGE**











## Premium Insulated Travel Stainless Steel Tumbler

- ✓ Swiss Design
- ✓ Made with ultra corrosion-proof SS316 stainless steel
- ✓ Vacuum insulation allows 6 hours hot & 12 hours cold
- ✓ Contains practical carry loop
- ✓ Includes 1 Year Brand Warranty









#### Car Holder and Wireless Charger

- ✓ 10W Wireless Charger with Qi technology
- ✓ 360-degree rotation feature
- ✓ Comes with vacuum suction attachment
- ✓ Extendable arm up to 6cms
- ✓ Includes 1 year brand warranty







#### PD10 RELOAD 10000mAh Fast Charge Powerbank

- ✓ Reload series PD powerbank with 10,000mAh Skross is a global Swiss brand with Swiss design
- ✓ PD 3.0 22.5W super fast-charging function
- ✓ With 1 Year Brand Warranty
- ✓ Premium metal alloy casing











### LCD Touchscreen Premium Digital Lug