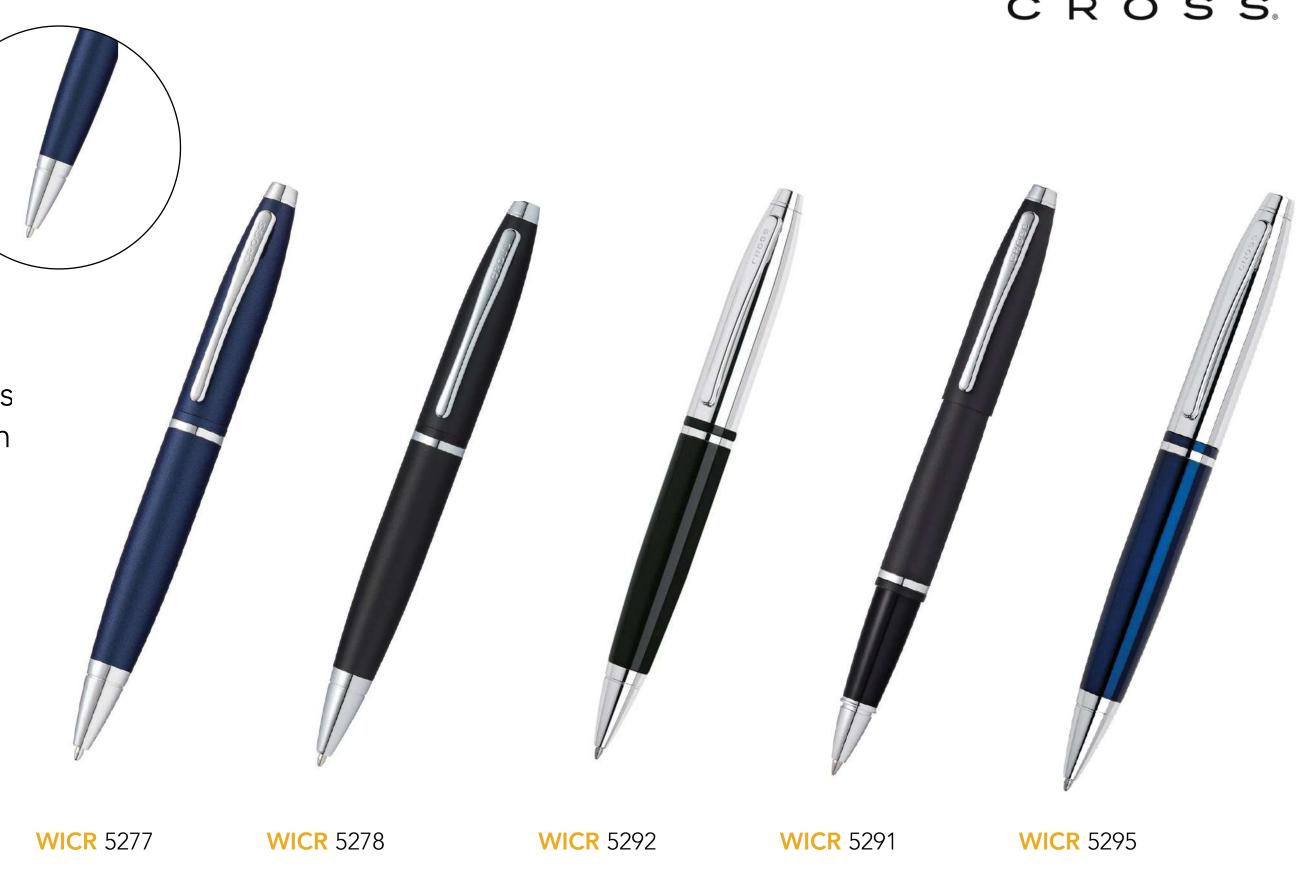

## Bailey<sup>TM</sup>

Bailey was designed with an eye for detail. From its multi-grooved chrome center ring with patterned engravings to its sleek, modern clip, it exudes a distinct style that's sure to be noticed.

Traditional, well-balanced design
Distinctive cap-over-barrel styling
Multi-groove center ring with a deep-cut engraving

Comes in an elegant box packaging

MAKE A
LASTING
IMPRESSION

**WICR** 5289

**WICR** 5290