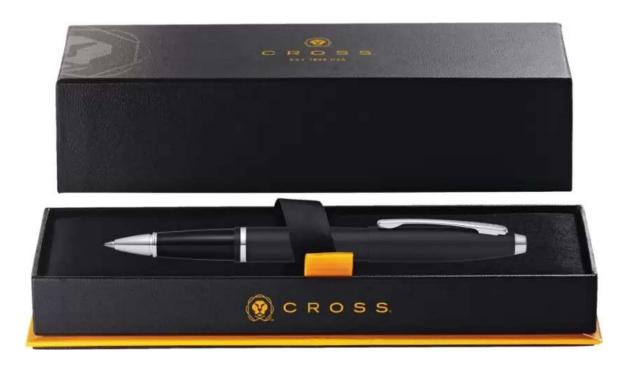

## Coventry

The Coventry ballpoint pen impresses with its **strong profile, rich sheen,** and polished contrasting appointments. This stylish writing instrument is the perfect gift for those who want to elevate their writing experience every day.

Comes in an elegant box packaging

**WICR** 5280