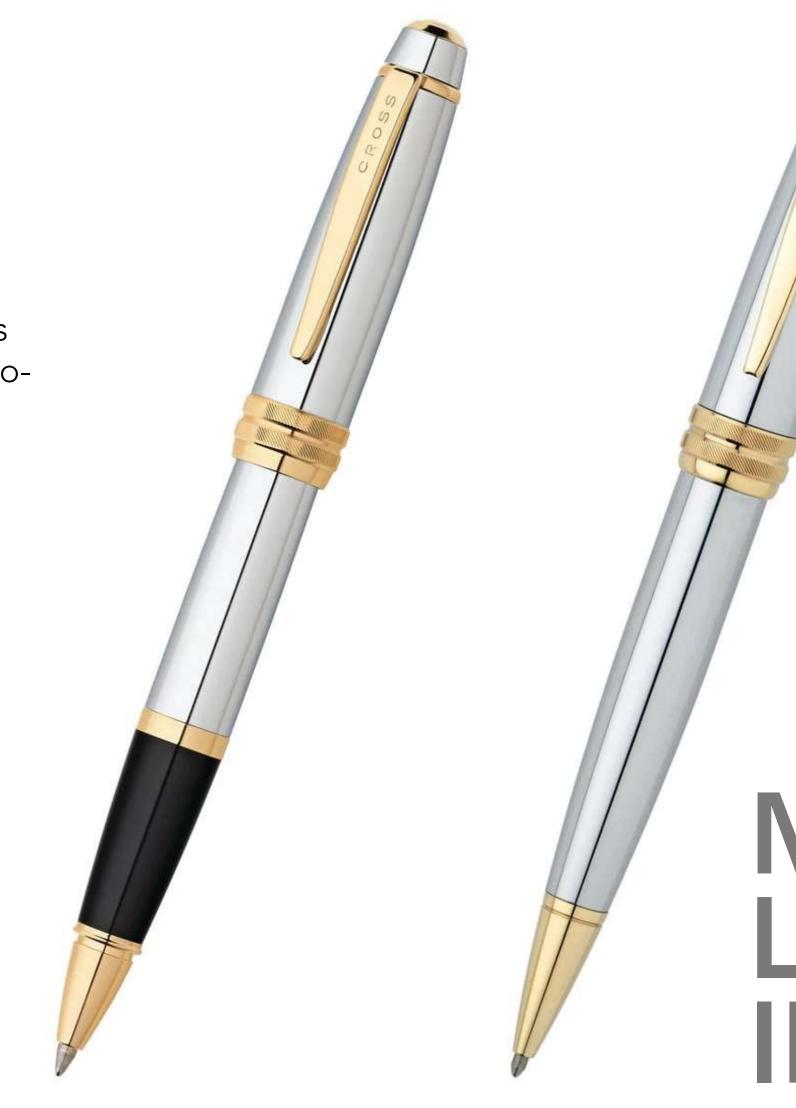

## Bailey<sup>TM</sup>

Bailey was designed with an eye for detail. From its multi-grooved chrome center ring with patterned engravings to its sleek, modern clip, it exudes a distinct style that's sure to be noticed.

Traditional, well-balanced design
Distinctive cap-over-barrel styling
Multi-groove center ring with a deep-cut engraving

Comes in an elegant box packaging

MAKE A
LASTING
IMPRESSION

**WICR** 5289

**WICR** 5290