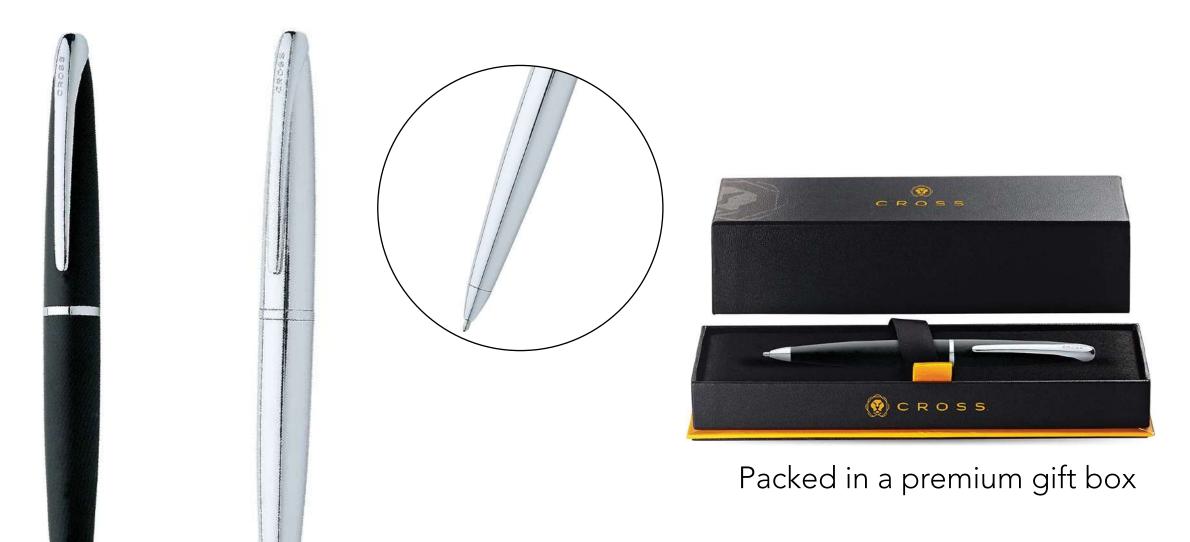

SLEEK & MODERNI

The **most iconic Cross silhouette** now comes with a quick, retractable click. The Cross Click offers the same smooth lines and slender grip as the Classic Century, without the twist. Instead, just **click to express yourself.** 

A modern design update to a classic icon Easy-to-use click mechanism, the first of its kind by Cross Stylish colors combined with our best-selling finishes

Packed in a premium gift box

CROSS.COM