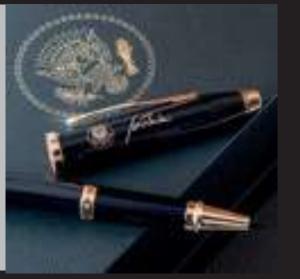

1993

Townsend becomes known as The Pen of Presidents, used by leaders across the globe to this day. Century II also makes history as the pen chosen by both parties for official White House signing ceremonies.