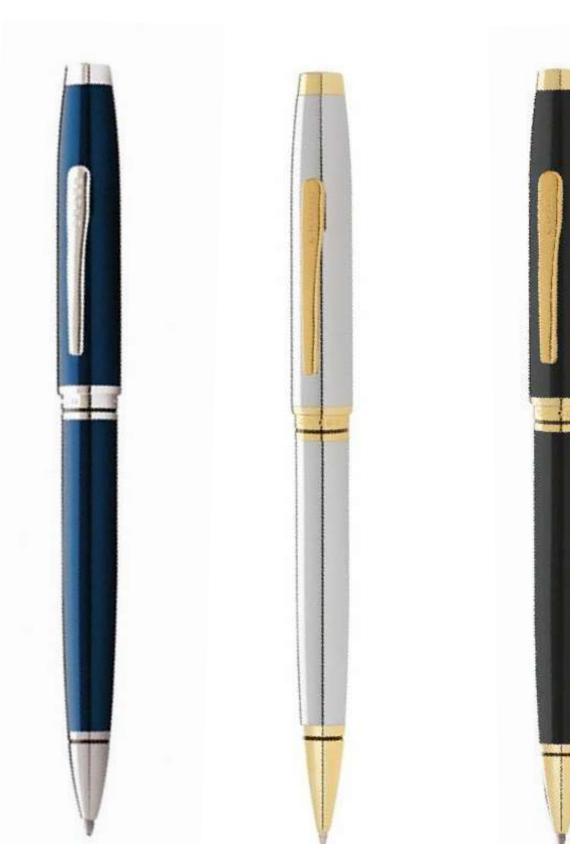

### Classic Century®

Classic Century is classic Cross. Its **slim, elegant lines** have defined it for over seventy years. Instantly recognizable as a Cross pen, and still the gift of choice for the most important moments in life.

**WICR** 5286

**WICR** 5285

CLASSIC & ICONIC