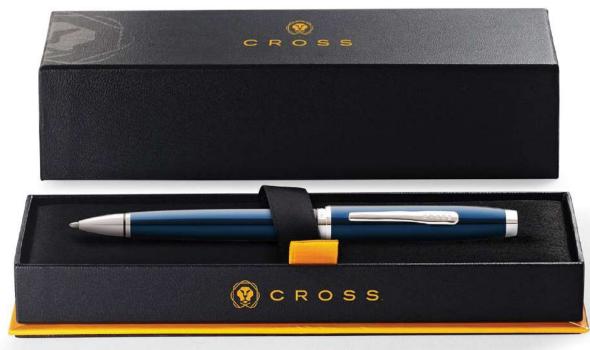

## Coventry

The Coventry ballpoint pen impresses with its **strong profile, rich sheen,** and polished contrasting appointments. This stylish writing instrument is the perfect gift for those who want to elevate their writing experience every day.

Comes in an elegant box packaging

**WICR** 5280