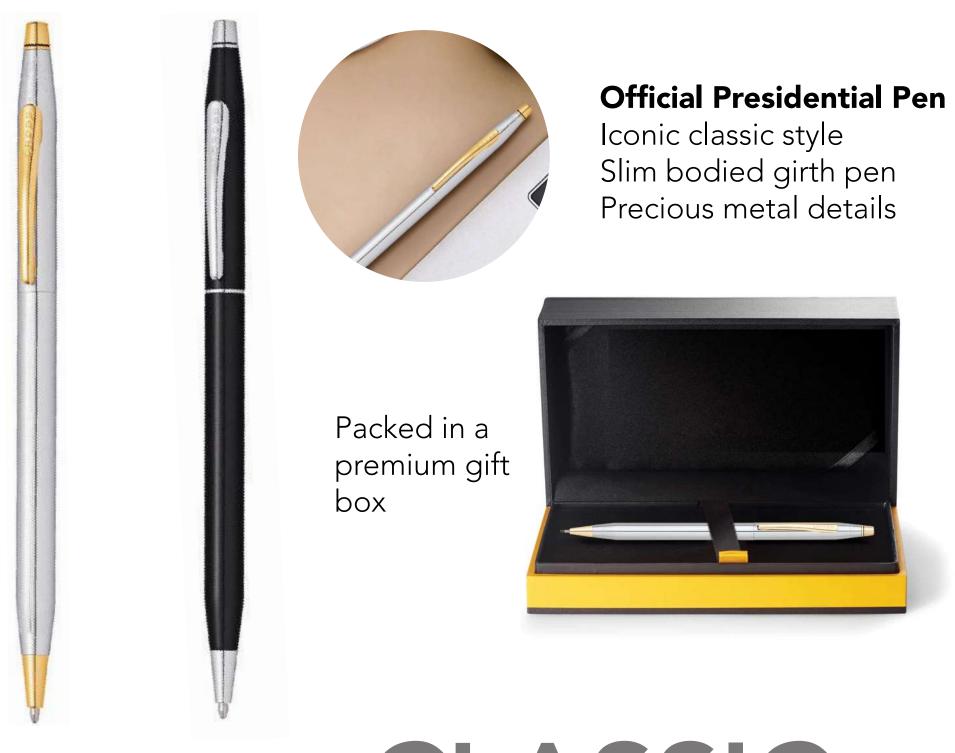

### Classic Century®

Classic Century is classic Cross. Its **slim, elegant lines** have defined it for over seventy years. Instantly recognizable as a Cross pen, and still the gift of choice for the most important moments in life.

**WICR** 5286

**WICR** 5285

CLASSIC & ICONIC