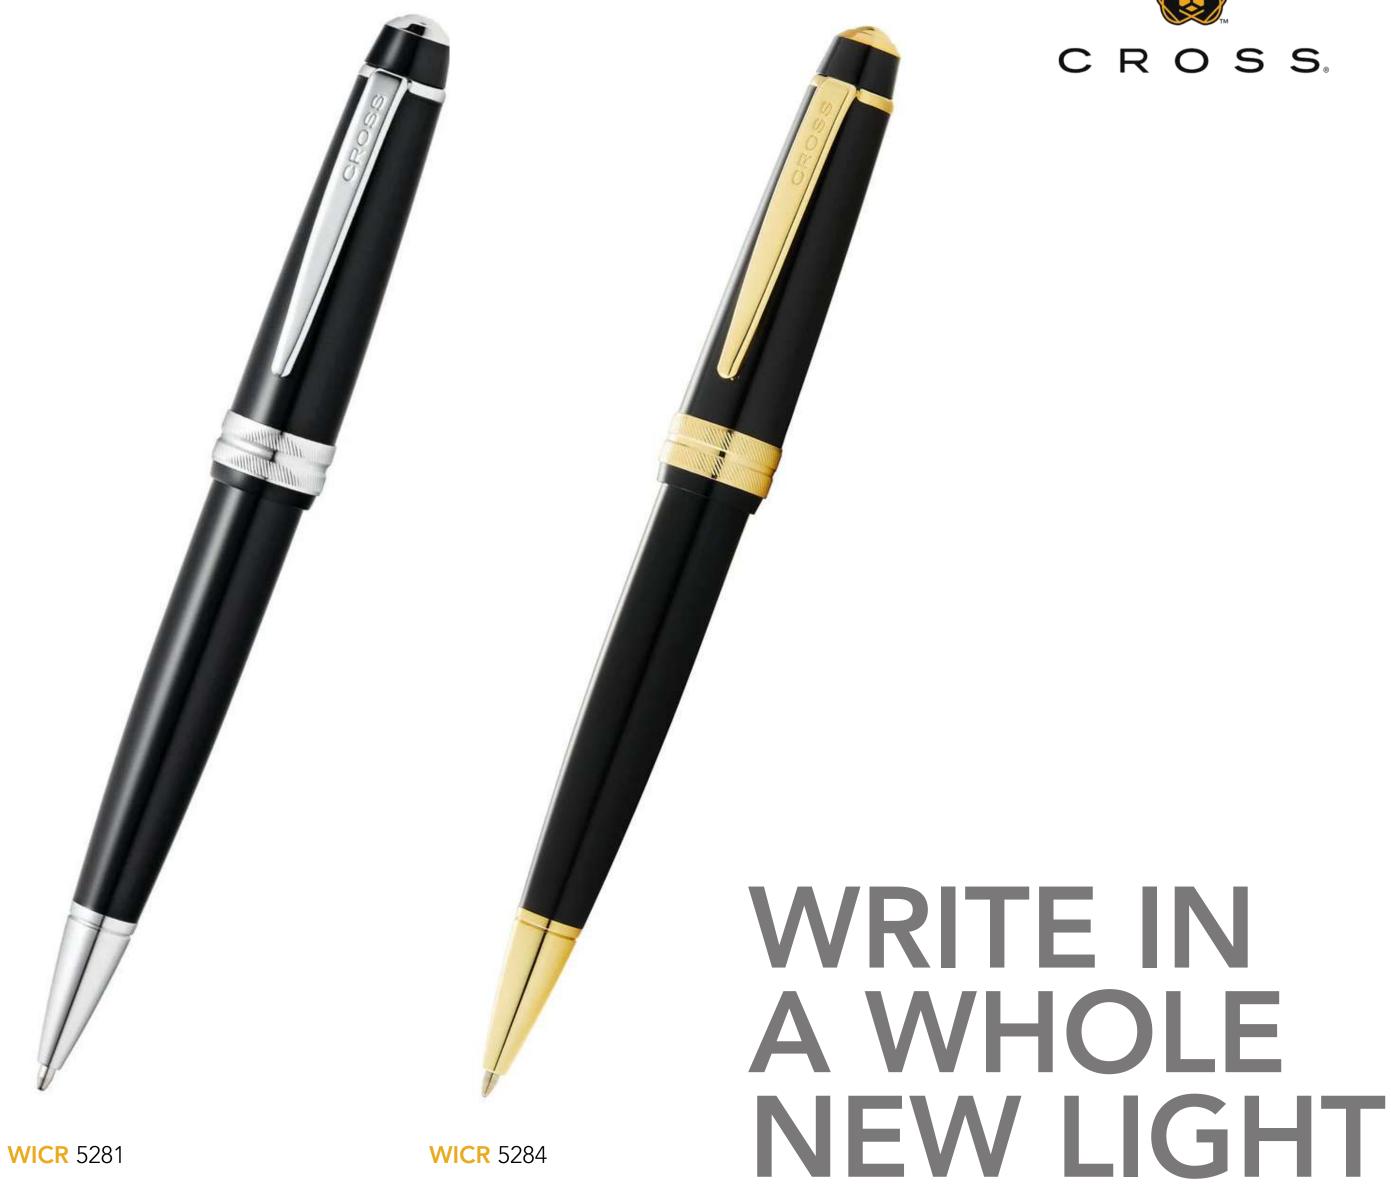

### Classic Century®

Classic Century is classic Cross. Its **slim, elegant lines** have defined it for over seventy years. Instantly recognizable as a Cross pen, and still the gift of choice for the most important moments in life.

**WICR** 5286

**WICR** 5285

CLASSIC & ICONIC