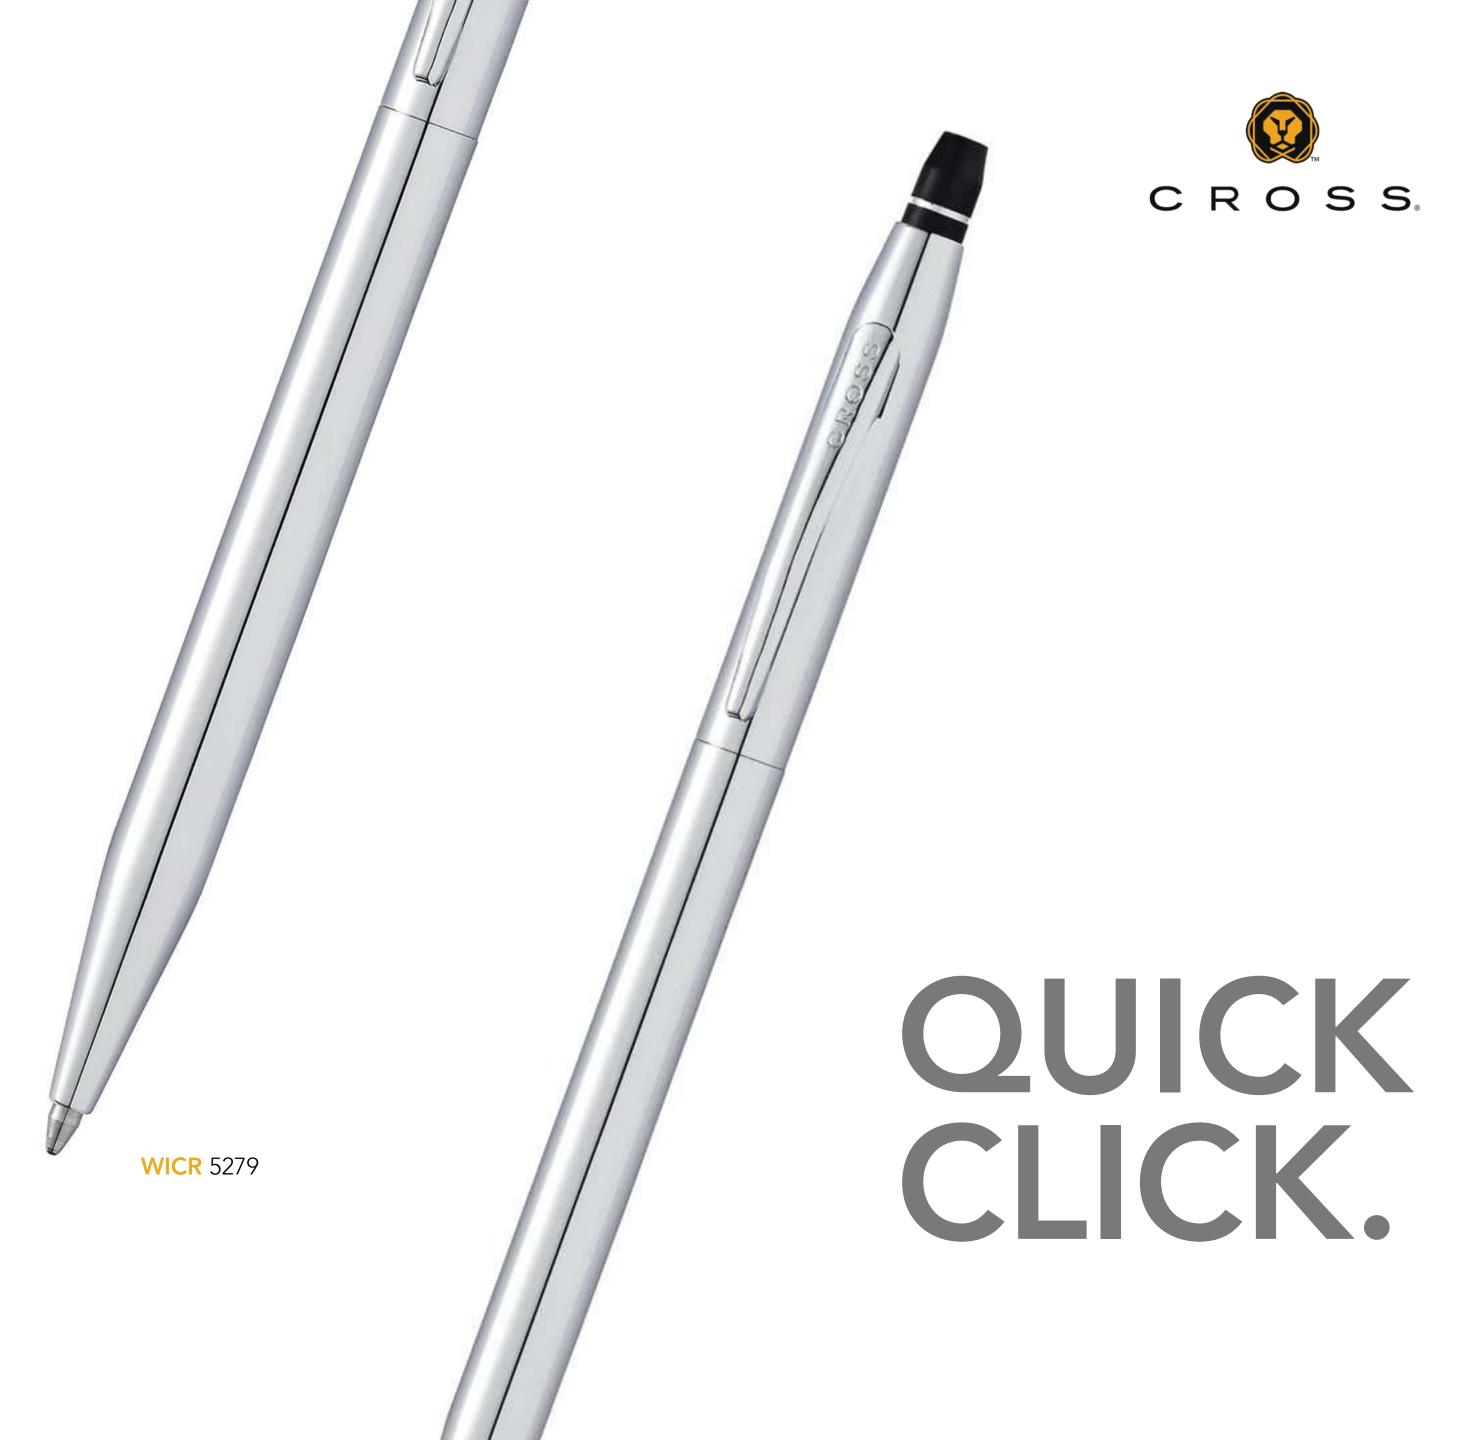

SLEEK & MODERNI

The **most iconic Cross silhouette** now comes with a quick, retractable click. The Cross Click offers the same smooth lines and slender grip as the Classic Century, without the twist. Instead, just **click to express yourself.** 

A modern design update to a classic icon Easy-to-use click mechanism, the first of its kind by Cross Stylish colors combined with our best-selling finishes

Packed in a premium gift box

CROSS.COM