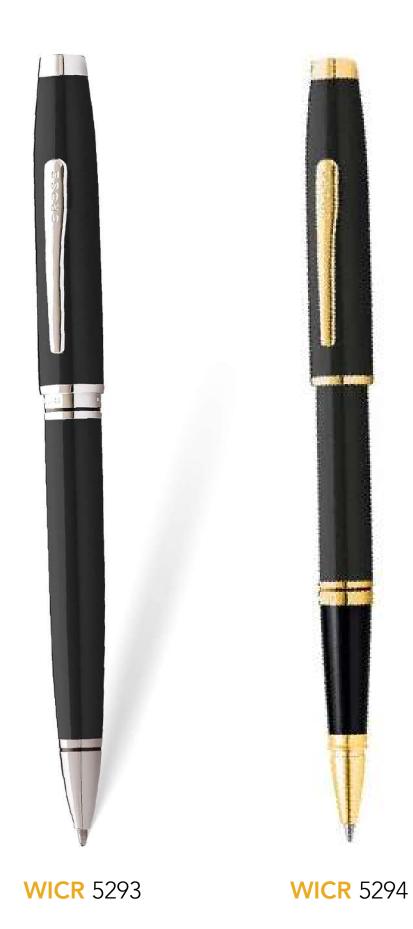

## Bailey<sup>TM</sup>

Bailey was designed with an eye for detail. From its multi-grooved chrome center ring with patterned engravings to its sleek, modern clip, it exudes a distinct style that's sure to be noticed.

Traditional, well-balanced design
Distinctive cap-over-barrel styling
Multi-groove center ring with a deep-cut engraving

Comes in an elegant box packaging

MAKE A
LASTING
IMPRESSION

**WICR** 5289

**WICR** 5290