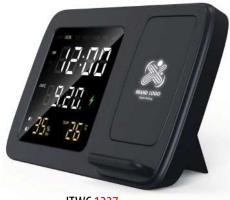

## RISE Giftology Digital Alarm Clock & Wireless Charger

Ha

ITWC 1237

With a built-in digital alarm clock and wireless charging pad, **this device offers both convenience and efficiency**, ensuring your phone is charged while keeping track of time.

## ABOUT THE PRODUCT

Combines functionality and modern design, featuring durable ABS material

Gift@logy

0

0

- Offers versatile wireless charging 15W/10W/7.5W/5W
- Supports 9V/3A or 5V/3A inputs with a 9V 1.67A output
- Type C plug ensures secure connectivity with an integrated alarm clock function and LCD display providing time, date, humidity, and temperature

with a built-in wireless charging pad.