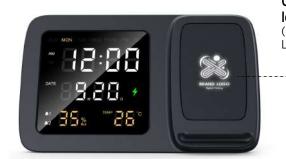

## RISE Giftology Digital Alarm Clock & Wireless Charger

Ha

ITWC 1237

With a built-in digital alarm clock and wireless charging pad, **this device offers both convenience and efficiency**, ensuring your phone is charged while keeping track of time.

## ABOUT THE PRODUCT

Combines functionality and modern design, featuring durable ABS material

Gift@logy

0

0

- Offers versatile wireless charging 15W/10W/7.5W/5W
- Supports 9V/3A or 5V/3A inputs with a 9V 1.67A output
- Type C plug ensures secure connectivity with an integrated alarm clock function and LCD display providing time, date, humidity, and temperature

with a built-in wireless charging pad.