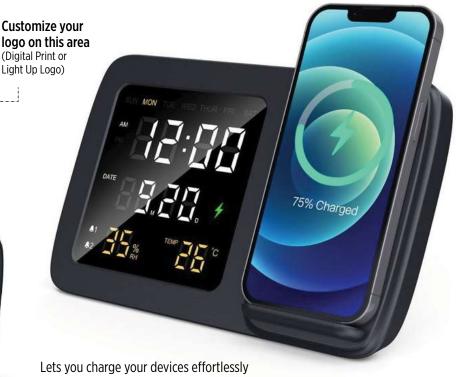

## RISE Giftology Digital Alarm Clock & Wireless Charger

Ha

ITWC 1237

With a built-in digital alarm clock and wireless charging pad, **this device offers both convenience and efficiency**, ensuring your phone is charged while keeping track of time.

## ABOUT THE PRODUCT

Combines functionality and modern design, featuring durable ABS material

Gift@logy

0

0

- Offers versatile wireless charging 15W/10W/7.5W/5W
- Supports 9V/3A or 5V/3A inputs with a 9V 1.67A output
- Type C plug ensures secure connectivity with an integrated alarm clock function and LCD display providing time, date, humidity, and temperature

with a built-in wireless charging pad.