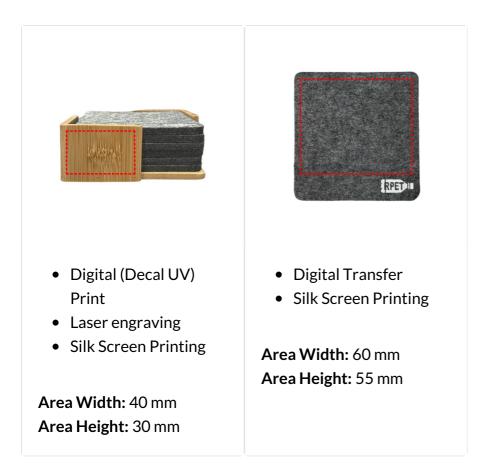

## LAAX - eco-neutral RPET Set of 6 Felt Coasters with Bamboo Stand

| <ul> <li>Digital (Decal UV)</li></ul>                        | <ul> <li>Digital (Decal UV)</li></ul>                        | <ul> <li>Digital (Decal UV)</li></ul>                        |
|--------------------------------------------------------------|--------------------------------------------------------------|--------------------------------------------------------------|
| Print <li>Laser engraving</li> <li>Silk Screen Printing</li> | Print <li>Laser engraving</li> <li>Silk Screen Printing</li> | Print <li>Laser engraving</li> <li>Silk Screen Printing</li> |
| <b>Area Width:</b> 40 mm                                     | <b>Area Width:</b> 40 mm                                     | <b>Area Width:</b> 40 mm                                     |
| <b>Area Height:</b> 30 mm                                    | <b>Area Height:</b> 30 mm                                    | <b>Area Height:</b> 30 mm                                    |